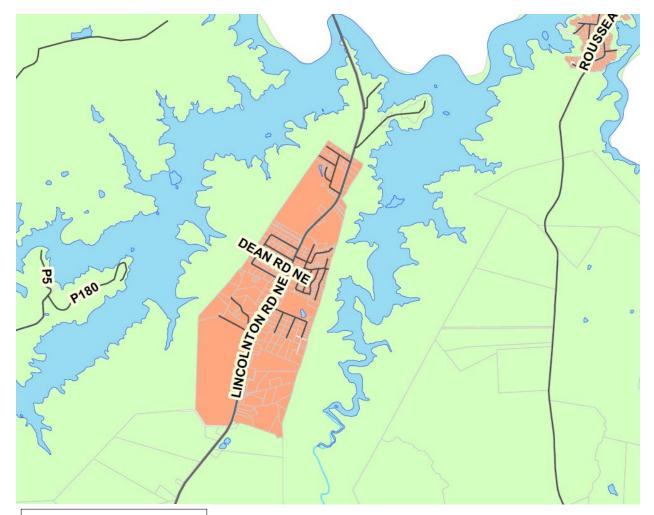

Lakeshore

#### Description:

The Lakeshore character area is located in the northeastern portion of McDuffie County along Clark's Hill Lake. This area contains deteriorated housing stock and homeowners who are seasonal visitors. Existing roadways hinder the area from reaching its full recreational potential.

#### Appropriate Land Uses:

Medium-density Residential Passive Recreation Parks/Recreation/Conservation

#### Implementation Measures:

- Improve transportation facilities
- Develop design guidelines for new development
- Buffer stream corridors
- Focus on cluster development design to maximize open space
- Consider creating a Planned Unit Development (PUD) zoning district
- Expand sewer service where feasible