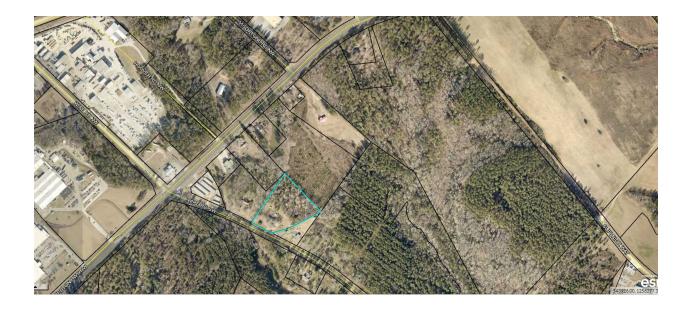

#### ATTACHMENTS:

- 1. Aerial of Tax Map
- 2. Zoning Map

| -    |                                           |
|------|-------------------------------------------|
| Lege | end                                       |
| •    | McDuffieGDB.DBO.HistoricSites             |
|      | Interstate 20                             |
| Cour | nty Roads                                 |
|      | Roads                                     |
|      | State Hwy                                 |
|      | US Hwy                                    |
|      | McDuffieGDB.DBO.ComNatRegHistoricDistrict |
|      | McDuffieGDB.DBO.HistoricDistrict          |
|      | Lakes                                     |
|      | Rivers                                    |
|      | Dearing City Limits                       |
|      | Thomson City Limits                       |
|      | Tax Parcels                               |
| Cour | nty Zoning                                |
| ZON  | E                                         |
|      | C-1 Neighborhood Commercial               |
|      | C-2 Highway Commercial                    |
|      | I-1 Light Industry                        |
|      | I-2 Heavy Industry                        |
|      | INC Incorporated                          |
|      | R-1 Agriculture / Low Density Residential |
|      | R-2 Medium Density Residential            |
|      | R-3 Multi-Family                          |
|      | T-1 Interstate Village                    |