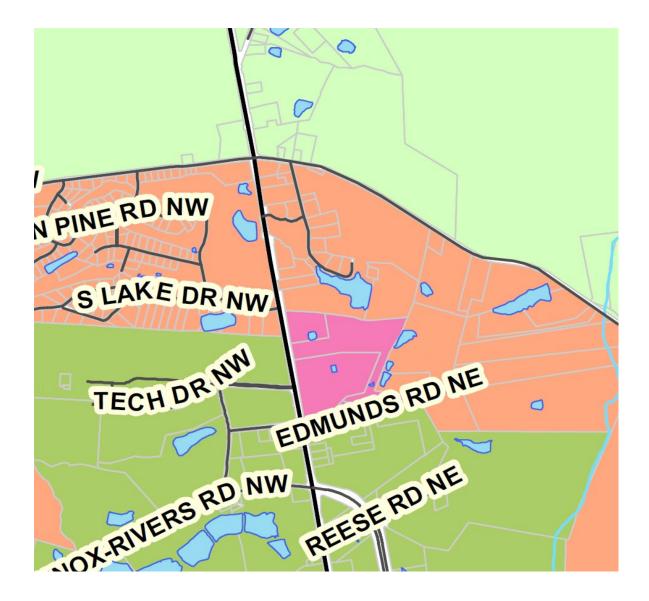

#### ATTACHMENTS:

- 1. Aerial of Tax Map
- 2. Zoning Map
- 3. Character Area Handout
- 4. Layout of proposed business

#### Legend

| •    | McDuffieGDB.DBO.HistoricSites             |
|------|-------------------------------------------|
|      | Interstate 20                             |
| Cour | nty Roads                                 |
|      | Roads                                     |
|      | State Hwy                                 |
|      | · US Hwy                                  |
|      | McDuffieGDB.DBO.ComNatRegHistoricDistrict |
|      | McDuffieGDB.DBO.HistoricDistrict          |
|      | Lakes                                     |
|      | Rivers                                    |
|      | Dearing City Limits                       |
|      | Thomson City Limits                       |
|      | Tax Parcels                               |
| Cour | nty Zoning                                |
| ZON  | E_                                        |
|      | C-1 Neighborhood Commercial               |
|      | C-2 Highway Commercial                    |
|      | I-1 Light Industry                        |
|      | I-2 Heavy Industry                        |
|      | INC Incorporated                          |
|      | R-1 Agriculture / Low Density Residential |
|      | R-2 Medium Density Residential            |
|      | R-3 Multi-Family                          |
|      | T-1 Interstate Village                    |
|      |                                           |