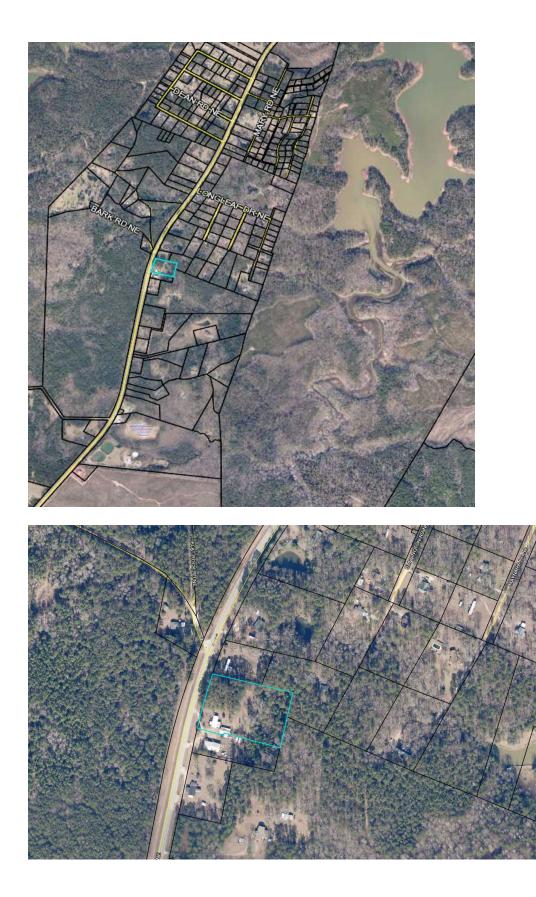

#### ATTACHMENTS:

- 1. Aerial of Tax Map
- 2. Zoning Map

| -    |                                           |
|------|-------------------------------------------|
| Lege | end                                       |
| •    | McDuffieGDB.DBO.HistoricSites             |
|      | Interstate 20                             |
| Cour | nty Roads                                 |
|      | Roads                                     |
|      | State Hwy                                 |
|      | US Hwy                                    |
|      | McDuffieGDB.DBO.ComNatRegHistoricDistrict |
|      | McDuffieGDB.DBO.HistoricDistrict          |
|      | Lakes                                     |
|      | Rivers                                    |
|      | Dearing City Limits                       |
|      | Thomson City Limits                       |
|      | Tax Parcels                               |
| Cour | nty Zoning                                |
| ZON  | E                                         |
|      | C-1 Neighborhood Commercial               |
|      | C-2 Highway Commercial                    |
|      | I-1 Light Industry                        |
|      | I-2 Heavy Industry                        |
|      | INC Incorporated                          |
|      | R-1 Agriculture / Low Density Residential |
|      | R-2 Medium Density Residential            |
|      | R-3 Multi-Family                          |
|      | T-1 Interstate Village                    |

#### ATTACHMENTS:

1. Aerial of Tax Map

#### ATTACHMENTS:

- 1. Aerial of Tax Map
- 2. Zoning Map
- 3. Character Area Handout
- 4. Layout of proposed business