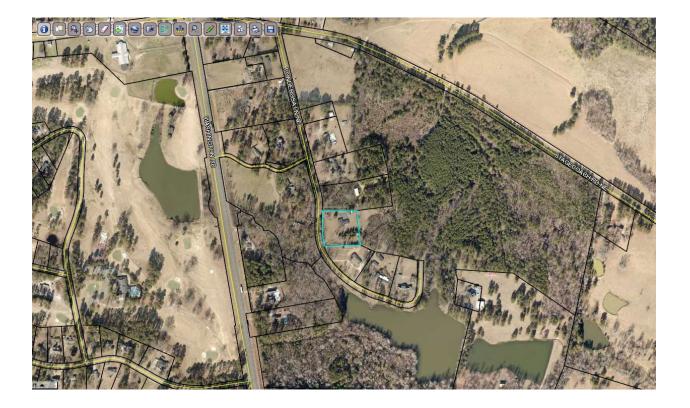

hunting dogs which he will train on property away from the home.
- 7. Mr. Bob Smith, a neighbor in opposition, made false statements at the planning board meeting that his neighbor (who was not in attendance) was opposed to this business. Mr. Stephen Smith's comments are attached to this staff report.

#### ALTERNATIVES:

- 1. The Board **denies** the conditional use request.
- 2. The Board **approves** the conditional use request with the condition that Mr. Earl house no more than 10 dogs at his home (including his personal dogs), does not conduct training exercises at the home, and does not allow business traffic at the house.

**RECOMMENDATION:** Staff recommends the Board adopt alternative #1 and deny the rezoning request.

#### ATTACHMENTS:

1. Aerial of Tax Map

#### 2. Zoning Map





| Legend                                            | ٦ |
|---------------------------------------------------|---|
| Legend                                            |   |
| <ul> <li>McDuffieGDB.DBO.HistoricSites</li> </ul> |   |
| Interstate 20                                     |   |
| County Roads                                      |   |
| Roads                                             |   |
| State Hwy                                         |   |
| US Hwy                                            |   |
| McDuffieGDB.DBO.ComNatRegHistoricDistrict         | t |
| McDuffieGDB.DBO.HistoricDistrict                  |   |
| Lakes                                             |   |
| Rivers                                            |   |
| Dearing City Limits