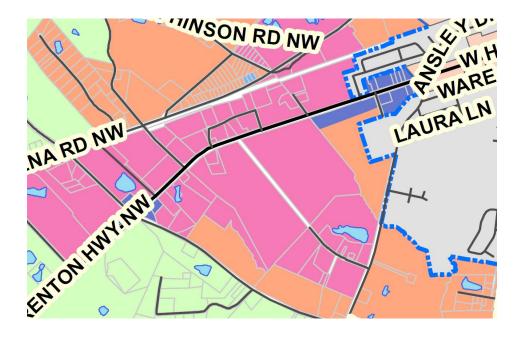

#### 2. Zoning Map

| Legend                                            | ٦ |
|---------------------------------------------------|---|
| Legend                                            |   |
| <ul> <li>McDuffieGDB.DBO.HistoricSites</li> </ul> |   |
| Interstate 20                                     |   |
| County Roads                                      |   |
| Roads                                             |   |
| State Hwy                                         |   |
| US Hwy                                            |   |
| McDuffieGDB.DBO.ComNatRegHistoricDistrict         | t |
| McDuffieGDB.DBO.HistoricDistrict                  |   |
| Lakes                                             |   |
| Rivers                                            |   |
| Dearing City Limits                               |   |
| Thomson City Limits                               |   |
| Tax Parcels                                       |   |
| County Zoning                                     |   |
| ZONE_                                             |   |
| C-1 Neighborhood Commercial                       |   |
| C-2 Highway Commercial                            |   |
| I-1 Light Industry                                |   |
| I-2 Heavy Industry                                |   |
| INC Incorporated                                  |   |
| R-1 Agriculture / Low Density Residential         |   |
| R-2 Medium Density Residential                    |   |
| R-3 Multi-Family                                  |   |
| T-1 Interstate Village                            |   |
|                                                   |   |