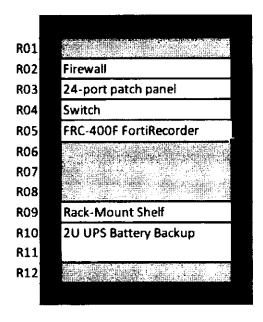

| S                       | iubtotal:            | <b>\$</b> 6,973.94           |
| Engineering                    | g Services                                                                                                               |                         |                      |                              |
| <b>Description</b> ENGINEERING | Engineering Services                                                                                                     | <b>Price</b> \$3,000.00 | <b>Qty</b>           | <b>Ext. Price</b> \$3,000.00 |



## **Engineering Services**

Description Price City Ext. Price

Subtotal: \$3,000.00

## Statement of Work

Install 2 FCM-CD55 cameras & cabling inside the building



Install wall-mount cabinet





Install & configure firewall Install & configure switch Install & configure FortiRecorder Install UPS battery backup



## Boys and Girls Club Cameras



Prepared by:

# 1 Accord Technologies Chris Minton

(478) 456-1480 Fax (678) 433-9169 chris.minton@1accord.com Prepared for:

### **Thomson-McDuffie Government**

210 Railroad Street IT Department Thomson, GA 30824 Robert Spurlin

robert.spurlin@thomson-mcduffie.gov

Quote Information:

Quote #: CM-001829

Version: 3

Delivery Date: 08/30/2022 Expiration Date: 09/07/2022

## **Quote Summary**

| Description          | Amount             |
|----------------------|--------------------|
| Fortinet             | \$16,082.00        |
| UPS Battery Backup   | \$630.00           |
| Cabling              | \$6,973.94         |
| Engineering Ser