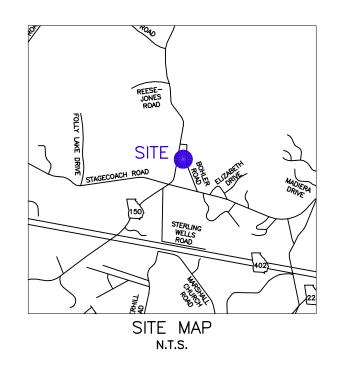

### RESOLUTION 22-13 RESOLUTION OF THE BOARD OF COMMISSIONERS OF MCDUFFIE COUNTY, GEORGIA CONCERNING A DETERMINATION TO ABANDON THOSE PORTIONS OF BOHLER ROAD NO LONGER UTILIZED BY THE GENERAL PUBLIC

**WHEREAS**, it has been proposed that the Board of Commissioners make a determination that removing from the County road system those portions of the right-of-way known as Bohler Road ("Road") no longer utilized by the general public shown and depicted as Tracts "B" and "C" on that plat attached hereto as Exhibit "A," ("Property"), is in the public's best interest.

### APPROVED Chase N. Beggs

By Chase N. Beggs at 10:42 am, Aug 03, 2022

NOTE: Tracts B and C are portions of the Right-of-Way for Bohler Road. Tract C is to be retained as access for the TMWSC's water tower. Tract A and B are to be combined. This plat is not intended to create a stand-alone lot.