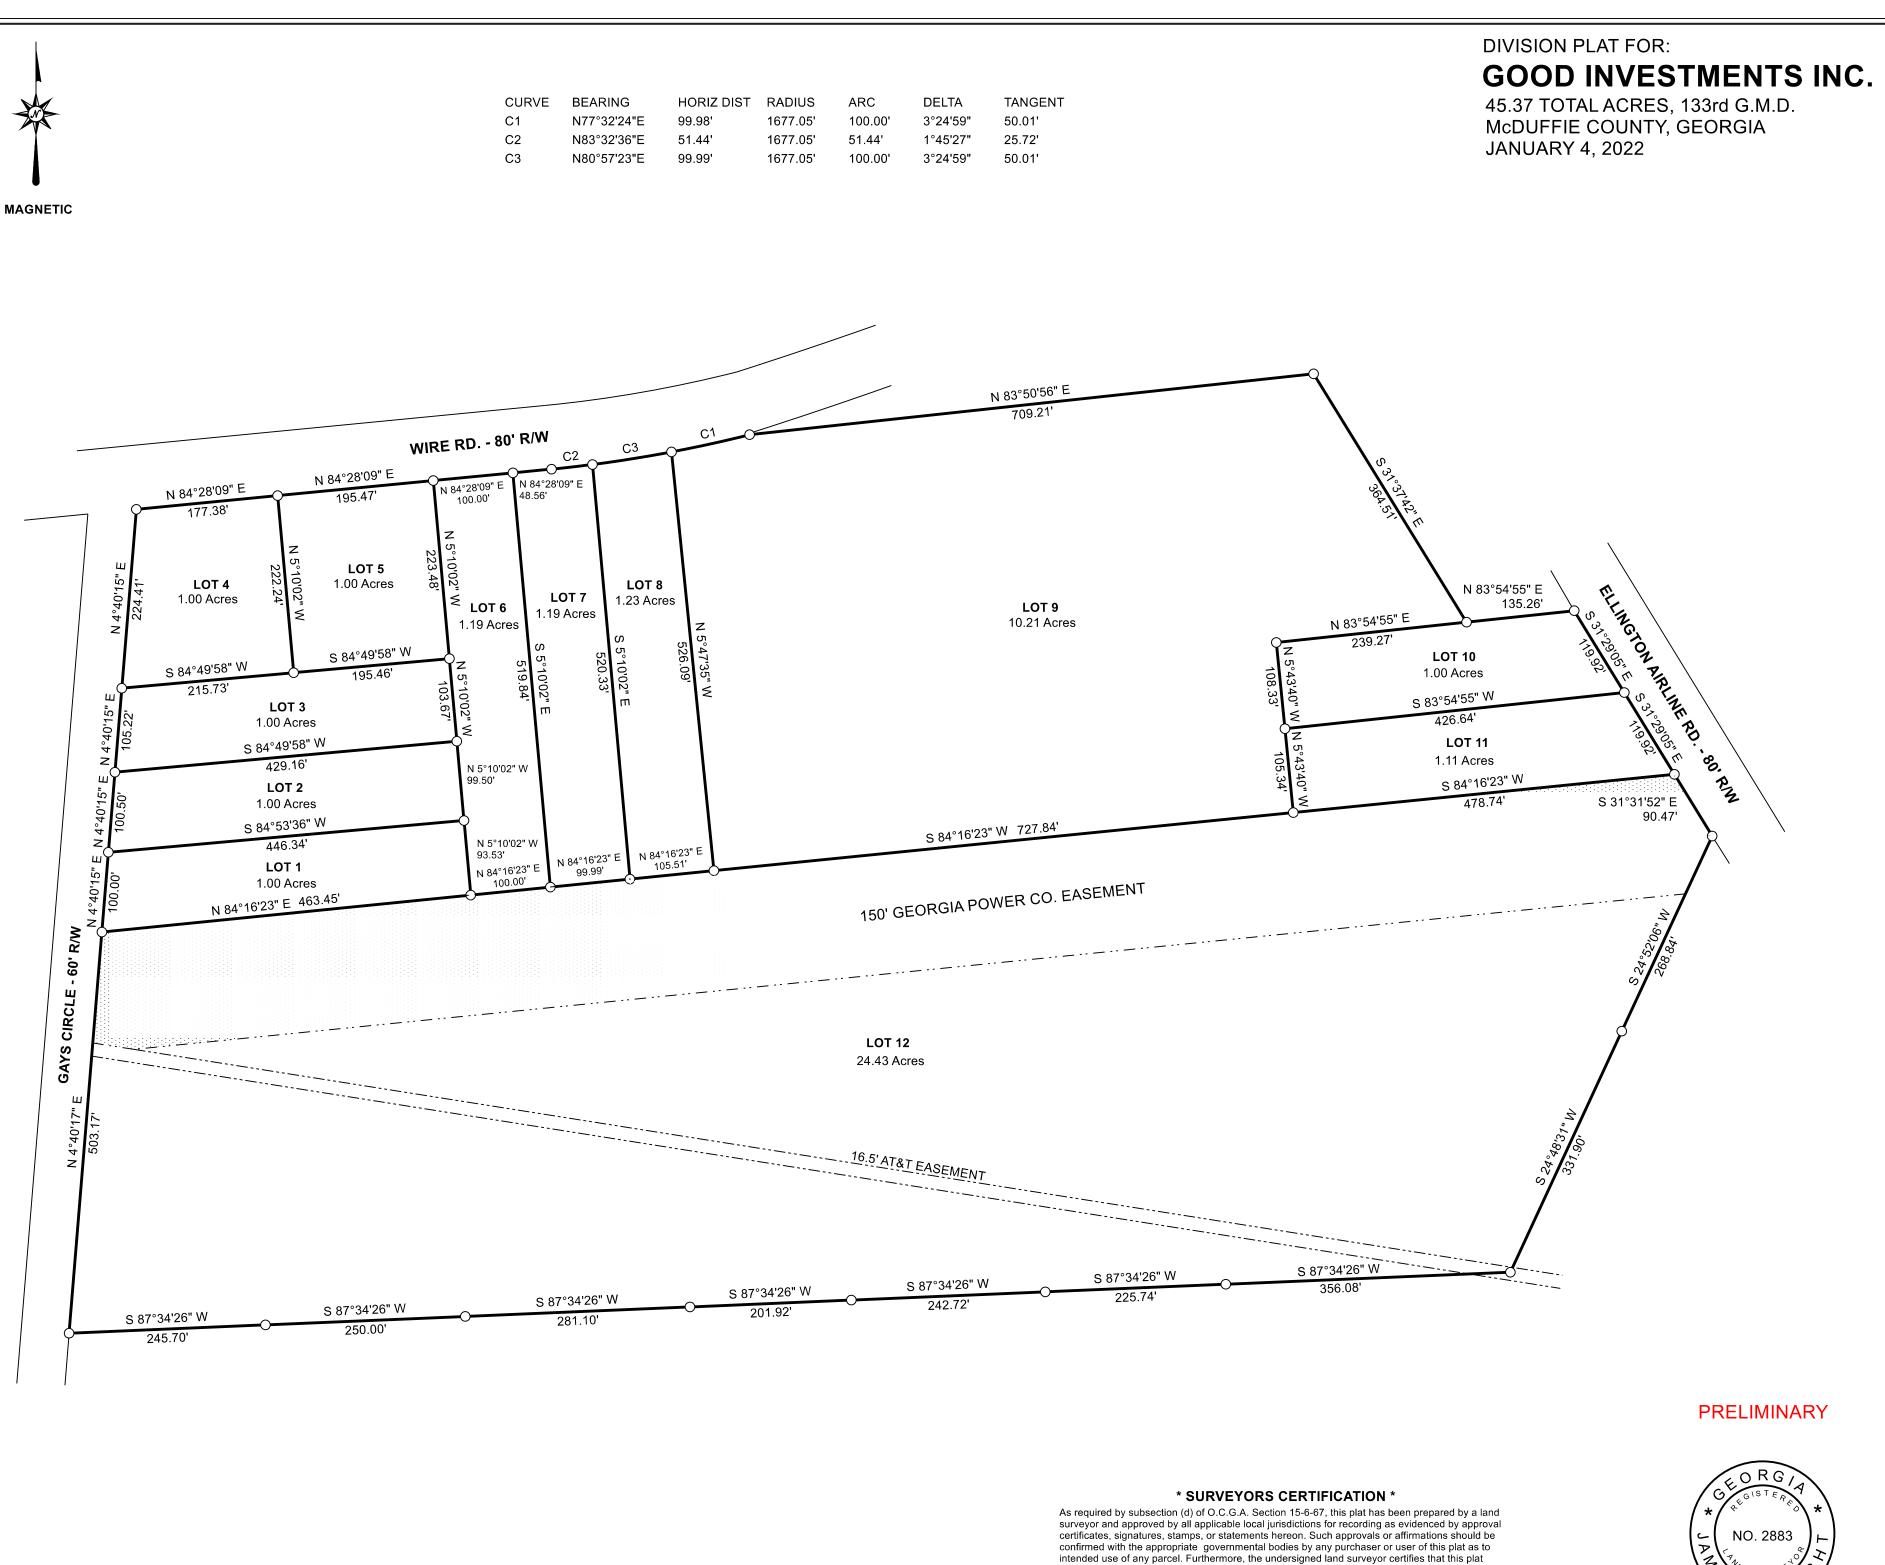

# COMMISSIONERS' MEETING: February 21, 2023

| DATE:  | February 17, 2023                                                                       |
|--------|-----------------------------------------------------------------------------------------|
| TO:    | Board of Commissioners                                                                  |
| FROM:  | Chase N. Beggs, Planning & Zoning Director                                              |
| ISSUE: | Consideration to approve a request to rezone 45.37 acres on Gay's Circle and Wire Road, |
|        | Parcel 00540009A00 from R-1 to R-2 and subdivide into 12 buildable lots.                |

ZONE: R-1 ACREAGE: 45.37

**BACKGROUND:** Ashlee Green Harmon applied to rezone 45.7 acres from R-1 to R-2 and subdivide the tract into lots one acre and larger.

The McDuffie County Planning Board held a public hearing to review the application on February 7, 2023. The property owner submitted the application, paid the necessary fees for the review, and submitted all necessary documentation. All public notice requirements were met prior to the first public hearing and no public input was received in writing or in person.

## FACTS AND FINDINGS:

- 1. This parcel is surrounded by other R-2 property and is served by municipal water.
- 2. The subdivision would not create any new interior roads.
- 3. All lots will have access on Gay's Circle, Wire Road, and Ellington Airline Road.

4. THIS PLAT IS SUBJECT TO ALL EASEMENTS, RIGHTS-OF-WAY, AND PROTECTIVE COVENANTS OF RECORD. 5. SURVEY AUTHORIZED BY ASHLEE HARMON.

6. PROPERTY IS CURRENTLY OWNED BY GOOD INVESTMENTS INC.

| CURVE | BEARING     | HORIZ DIST | RAD  |
|-------|-------------|------------|------|
| C1    | N77°32'24"E | 99.98'     | 1677 |
| C2    | N83°32'36"E | 51.44'     | 1677 |
| C3    | N80°57'23"E | 99.99'     | 1677 |