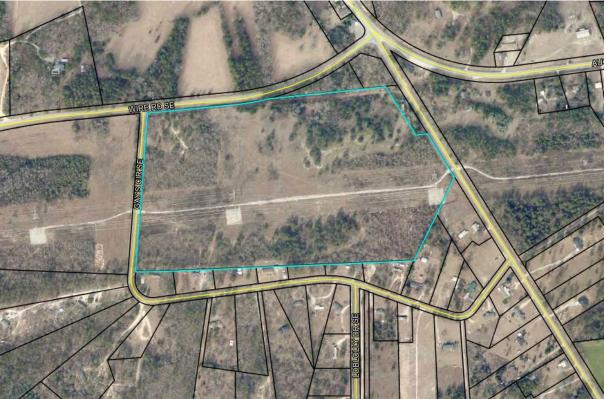

ZONE: R-1 ACREAGE: 45.37

**BACKGROUND:** Ashlee Green Harmon applied to rezone 45.7 acres from R-1 to R-2 and subdivide the tract into lots one acre and larger.

The McDuffie County Planning Board held a public hearing to review the application on February 7, 2023. The property owner submitted the application, paid the necessary fees for the review, and submitted all necessary documentation. All public notice requirements were met prior to the first public hearing and no public input was received in writing or in person.

## ATTACHMENTS:

- 1. Tax map aerial
- 2. Zoning Map
- 3. Proposed plat