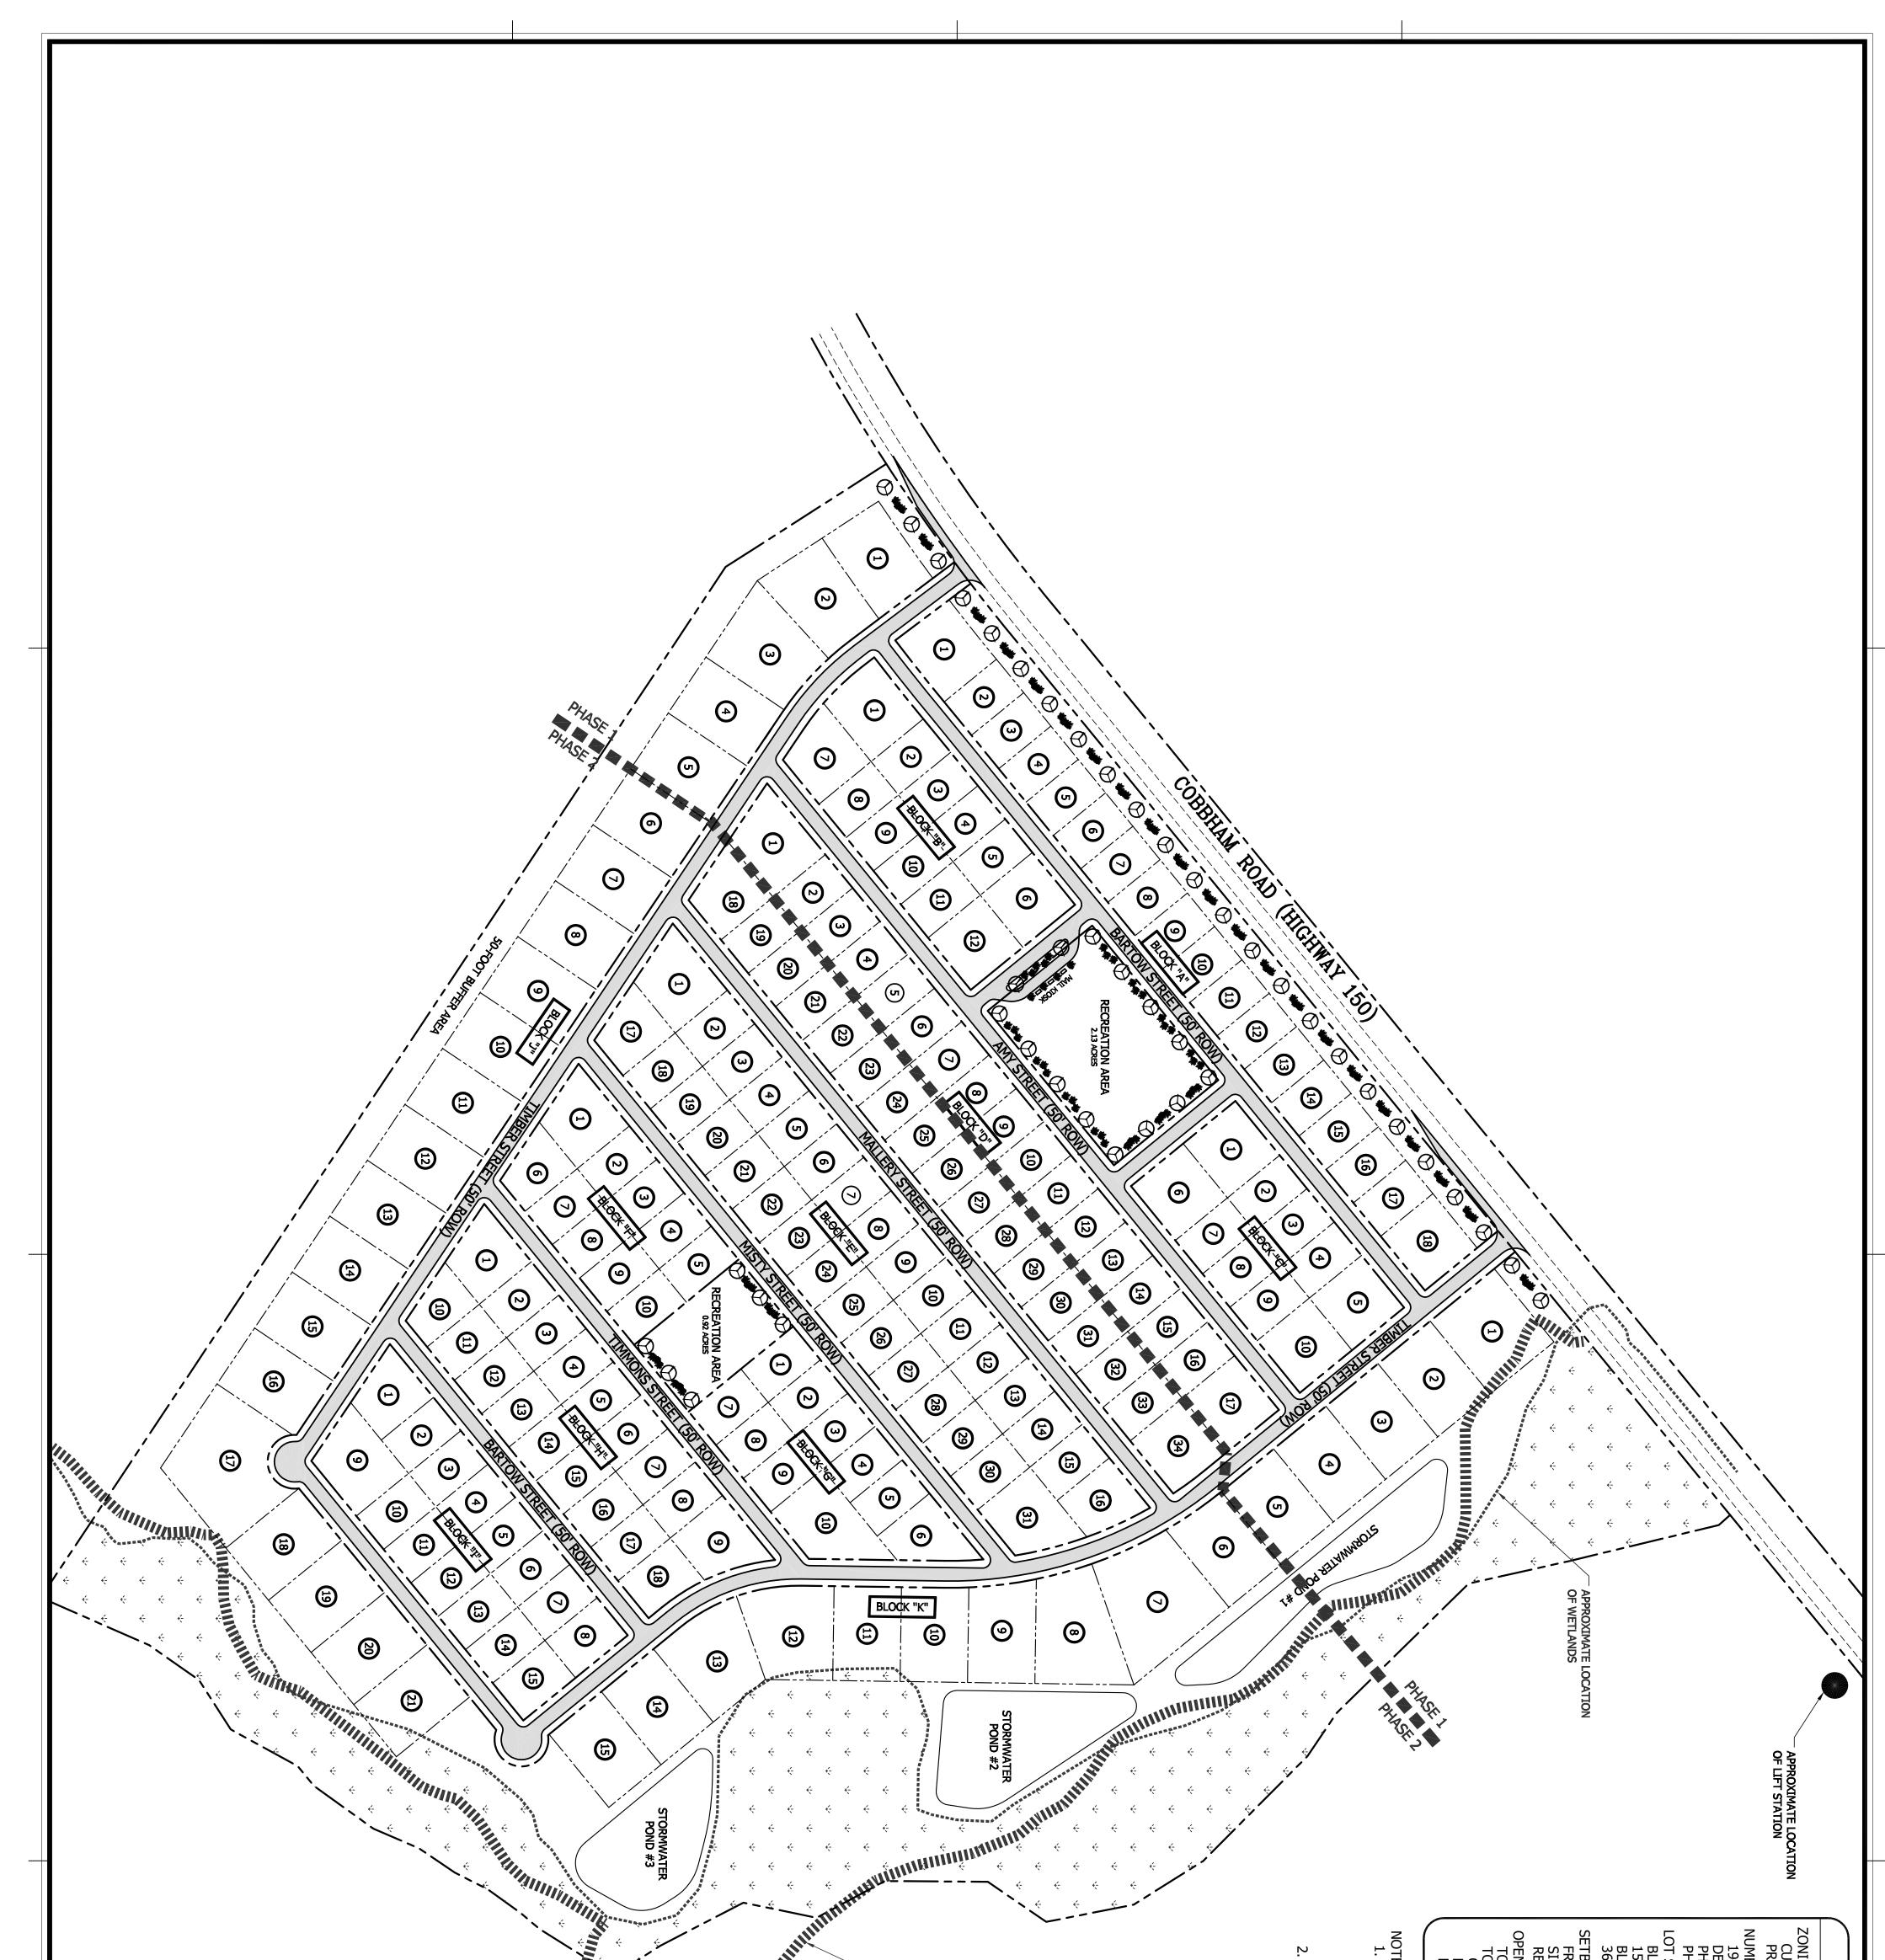

**BACKGROUND:** T.R. Reddy submitted an application to subdivide 109 acres along Cobbham Road with variances to the 0.5 acre lot requirement and side and rear setback requirement. **The property lies within McDuffie County's "Suburban Reserve" Character Area (see attached explanation of the Urban Reserve Character Area).** 

# FACTS AND FINDINGS:

- 1. The 109-acre subdivision would contain 152 quarter-acre lots and 36 half-acre lots. The developer is requesting an 85-foot front setback and 15-foot side setback.
- 2. The property adjoins Elias Station and is near Interstate 20, Exit 175.
- 3. The developer plans to include 38 acres of open space including; 29 acres of greenspace, 3 acres of recreation space, and 8 acres of undisturbed buffer space.
- 4. All lots will be served by water and sewer which will be installed by the developer.
- 5. The developer has redrawn the development layout to include more recreation space, landscaping along Cobbham Road, a mixture of larger lots, and a 100' undisturbed buffer along the lots on Brinkley Drive to give those homes more privacy.
- 6. Subdivision approval is required by McDuffie County ordinance. If the developer is requesting variances to the Land Development Code, the Planning Board and Board of Commissioners have the ability to place conditions on the approval.

# ATTACHMENTS:

- 1. Tax map aerial
- 2. Page from McDuffie County's Comprehensive Plan Character Area Urban Reserve
- 3. Subdivision Lot Layout

McDuffie County Joint Comprehensive Plan

| GRAPHIC SCALE |                                                                                                      | APPROXIMATE LOCATION<br>OF FLOODPLAIN             | SETBACKS<br>FRONT: 85 FREET (FROM ROAD CENTERLINE)<br>SIDES: 15 FREET<br>REAR: 15 FREET<br>TOTAL AREA: 109.27 ACRES<br>TOTAL OPEN SPACE: 38.14 ACRES<br>GREENSFACE PROVIDED: 29.39 ACRES<br>RECREATION SPACE PROVIDED: 3.05 ACRES<br>BUFFER PROVIDED: 5.70 ACRES<br>1. TO PREVENT INFRINGEMENT OF SIGHT LINES AT INTERSECTIONS,<br>UNLESS OTHERWISE APPROVED BY THE ZONING CODE, THE BUILDING<br>SETBACK DISTANCES FOR CORNER LOTS SHALL BE THE MINIMUM<br>BUILDING SETBACKS FROM THE CENTERLINE OF BOTH ROADS/STREETS.<br>2. LOTS ALONG COBBHAM ROAD HAVE DUAL FRONTAGE AND MUST<br>COMPLY WITH SECTION 74-107(D). | Zoning<br>Current: R-2 (Medium density residential)<br>Proposed: R-3 (multi-family residential)<br>NUMBER OF LOTS<br>194 LOTS<br>DENSITY: 1.8 PER ACRE<br>PHASE 1: 67 LOTS<br>PHASE 2: 127 LOTS<br>BLOCKS A-I:<br>158 LOTS: 80 FT x 125 FT (10,000 SQ. FEET)<br>BLOCKS J & K:<br>36 LOTS: 125 FT x 175 FT (21,875 SQ. FEET) |
|---------------|------------------------------------------------------------------------------------------------------|---------------------------------------------------|---------------------------------------------------------------------------------------------------------------------------------------------------------------------------------------------------------------------------------------------------------------------------------------------------------------------------------------------------------------------------------------------------------------------------------------------------------------------------------------------------------------------------------------------------------------------------------------------------------------------|-----------------------------------------------------------------------------------------------------------------------------------------------------------------------------------------------------------------------------------------------------------------------------------------------------------------------------|
| PRAWIN        | T. R. Reddy<br>3112 Washington Rd, Ste L , AUGUSTA, GA 30907<br>COOPER PLACE RESIDENTIAL SUBDIVISION |                                                   |                                                                                                                                                                                                                                                                                                                                                                                                                                                                                                                                                                                                                     |                                                                                                                                                                                                                                                                                                                             |
|               | CONCEPTUAL LAYOUT                                                                                    | REV. NO. DATE DESCRIPTION                         | Civil Design Solutions                                                                                                                                                                                                                                                                                                                                                                                                                                                                                                                                                                                              | >>> z →>>                                                                                                                                                                                                                                                                                                                   |
|               | PROJECT LOCATION: MCDUFFIE COUNTY, GEORGIA DRAWING INFORMATION                                       | RELEASE DATE: JANUARY 30, 2023<br>SHEET REVISIONS | Civil Engineering Planning & Design ● Stormwater Monitoring ● Erosion Control Inspection<br>Email: sljohnson@civildesignsolutions.com ● Phone: (706) 465-0900                                                                                                                                                                                                                                                                                                                                                                                                                                                       | s                                                                                                                                                                                                                                                                                                                           |