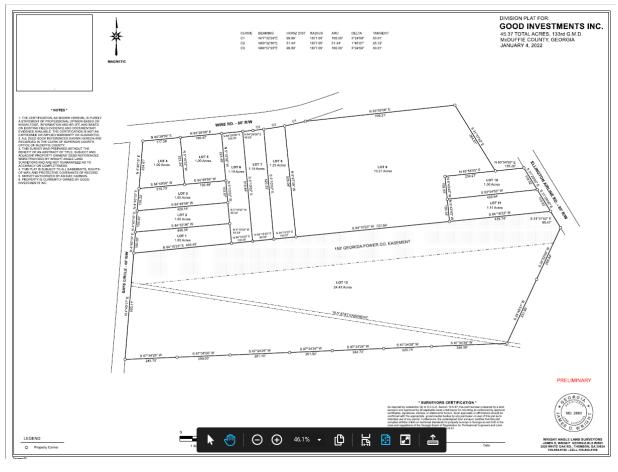

ZONE: R-1 ACREAGE: 45.37

**BACKGROUND:** Ashlee Green Harmon applied to rezone 45.7 acres from R-1 to R-2 and subdivide the tract into lots one acre and larger.

The McDuffie County Planning Board held a public hearing to review the application on February 7, 2023. The property owner submitted the application, paid the necessary fees for the review, and submitted all necessary documentation. All public notice requirements were met prior to the first public hearing and no public input was received in writing or in person.

## FACTS AND FINDINGS:

- 1. This parcel is surrounded by other R-2 property and is served by municipal water.
- 2. The subdivision would not create any new interior roads.
- 3. All lots will have access on Gay's Circle, Wire Road, and Ellington Airline Road.

## ATTACHMENTS:

- 1. Tax map aerial
- 2. Zoning Map
- 3. Proposed plat

4. THIS PLAT IS SUBJECT TO ALL EASEMENTS, RIGHTS-OF-WAY, AND PROTECTIVE COVENANTS OF RECORD. 5. SURVEY AUTHORIZED BY ASHLEE HARMON.

6. PROPERTY IS CURRENTLY OWNED BY GOOD INVESTMENTS INC.

| CURVE | BEARING     | HORIZ DIST | RAD  |
|-------|-------------|------------|------|
| C1    | N77°32'24"E | 99.98'     | 1677 |
| C2    | N83°32'36"E | 51.44'     | 1677 |
| C3    | N80°57'23"E | 99.99'     | 1677 |