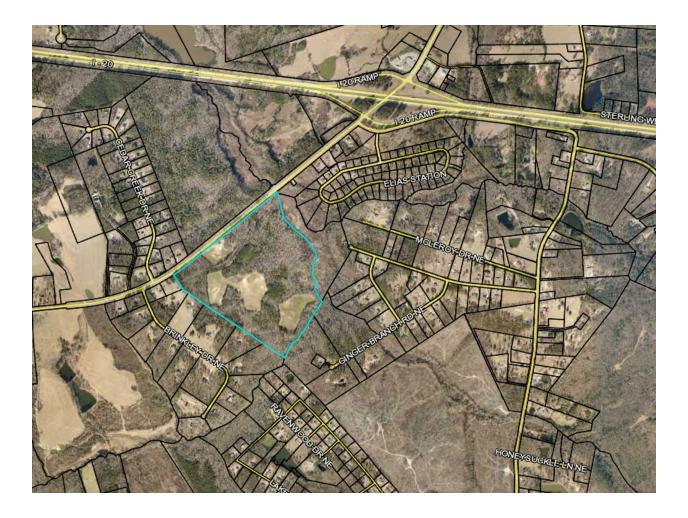

# COMMISSIONERS' MEETING: February 21, 2023

| DATE:  | February 17, 2023                                                                       |
|--------|-----------------------------------------------------------------------------------------|
| TO:    | Board of Commissioners                                                                  |
| FROM:  | Chase N. Beggs, Planning & Zoning Director                                              |
| ISSUE: | Consideration to approve a request to rezone 45.37 acres on Gay's Circle and Wire Road, |
|        | Parcel 00540009A00 from R-1 to R-2 and subdivide into 12 buildable lots.                |

ZONE: R-1 ACREAGE: 45.37

**BACKGROUND:** Ashlee Green Harmon applied to rezone 45.7 acres from R-1 to R-2 and subdivide the tract into lots one acre and larger.

The McDuffie County Planning Board held a public hearing to review the application on February 7, 2023. The property owner submitted the application, paid the necessary fees for the review, and submitted all necessary documentation. All public notice requirements were met prior to the first public hearing and no public input was received in writing or in person.

## ATTACHMENTS:

- 1. Tax map aerial
- 2. Zoning Map
- 3. Proposed plat