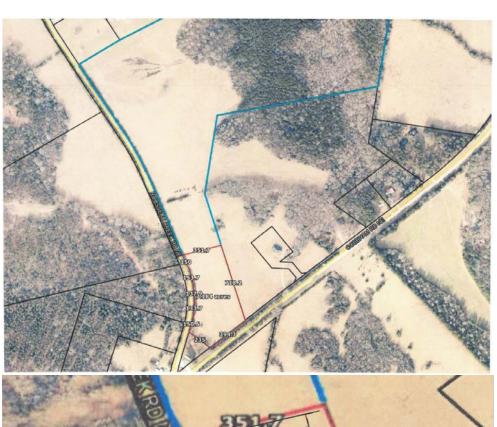

#### **STAFF REPORT**

**COMMISSION MEETING:** March 21, 2023

**DATE:** March 21, 2023

**TO:** McDuffie County Board of Commissioners **FROM:** Chase N. Beggs, Planning & Zoning Director

**ISSUE:** Consideration to approve a request to rezone 7 acres for a boat and RV storage facility on

the corner of Rousseau Creek Road and Cobbham Road, Thomson, GA 30824, Parcel

00600002B00.

CURRENT ZONE: R-1 (Low Density Residential)
PROPOSED ZONE: C-1 (Light Commercial)
ACREAGE: 7 acres of the 87.87 acre tract

**BACKGROUND:** Kenneth Miles, who lives at 5387 Cobbham Road, purchased the adjoining 87.87 acres for additional acreage that his children plan to build houses on. He submitted an application to rezone the 7 acres behind the old store that is located at the intersection of those two roads in hopes of building a boat and RV storage lot.

#### **ATTACHMENTS:**

- 1. Tax map aerial of subject property
- 2. Proposed site layout
- 3. Zoning Map