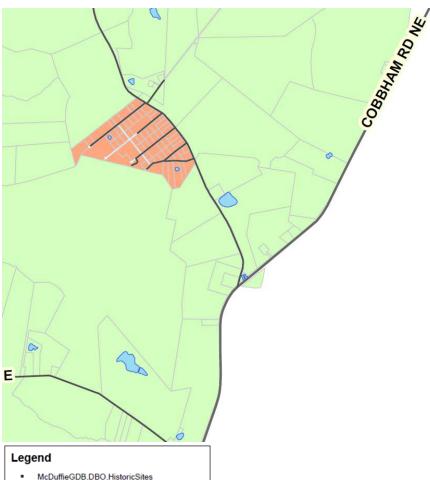

the corner of Rousseau Creek Road and Cobbham Road, Thomson, GA 30824, Parcel

00600002B00.

CURRENT ZONE: R-1 (Low Density Residential)
PROPOSED ZONE: C-1 (Light Commercial)
ACREAGE: 7 acres of the 87.87 acre tract

#### **ATTACHMENTS:**

- 1. Tax map aerial of subject property
- 2. Proposed site layout
- 3. Zoning Map