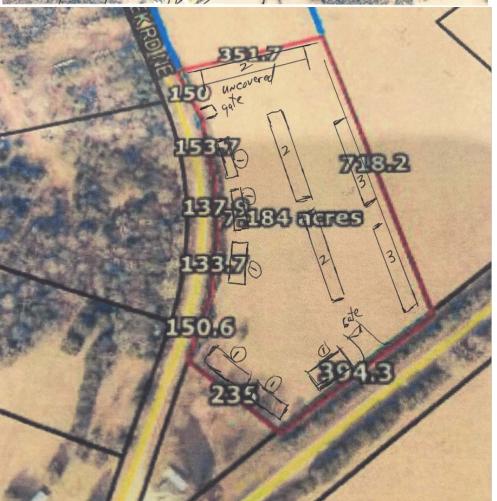

**BACKGROUND:** Kenneth Miles, who lives at 5387 Cobbham Road, purchased the adjoining 87.87 acres for additional acreage that his children plan to build houses on. He submitted an application to rezone the 7 acres behind the old store that is located at the intersection of those two roads in hopes of building a boat and RV storage lot.

# **FACTS AND FINDINGS:**

- 1. Mr. Miles would like to build mini storage units that he would rent for people to store boats, tubes, skis, fishing equipment, etc.
- 2. He would also like to build some taller units for RV storage because some people are not allowed to store them at their homes.
- McDuffie County ordinances require a 100' vegetated buffer between residential and commercial property. These buffer requirements will limit him in space and may not allow him to develop the property as intensively as shown in his layout submitted.

#### **ATTACHMENTS:**

- 1. Tax map aerial of subject property
- 2. Proposed site layout
- 3. Zoning Map