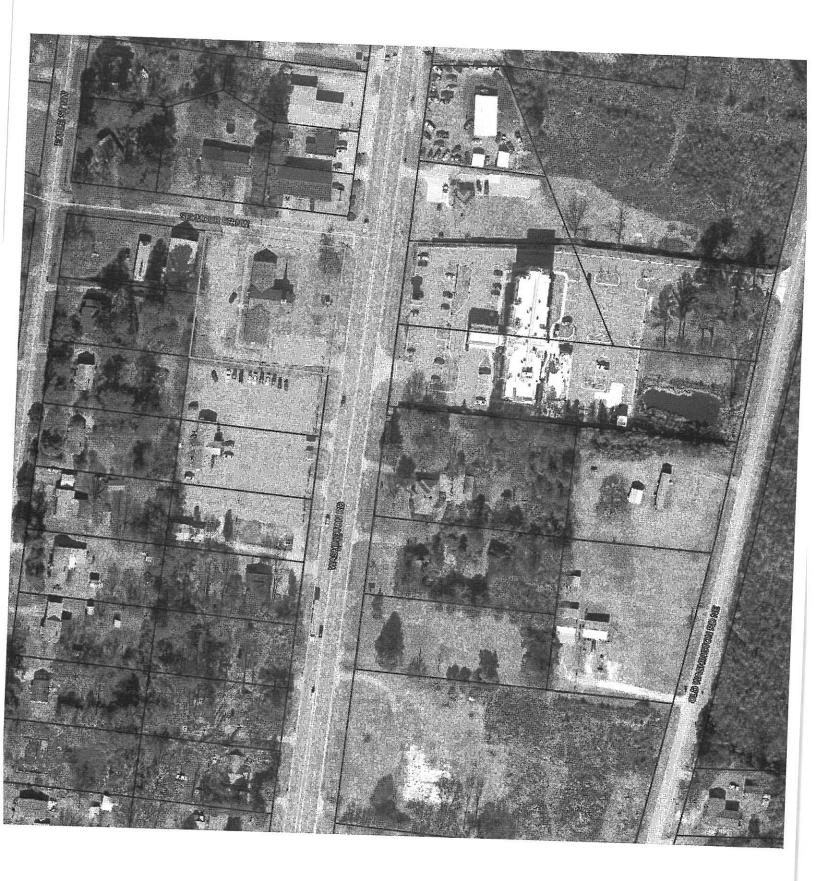

## COUNTY COMMISSION MEETING: October 17, 2023

| DATE:       | October 16, 2023                                                                                                                        |
|-------------|-----------------------------------------------------------------------------------------------------------------------------------------|
| TO:         | McDuffie County Commission                                                                                                              |
| FROM:       | David Crawley                                                                                                                           |
| ISSUE:      | Consideration to approve the rezoning of property at 5538 Lincolnton Highway (Parcel 00360003), from residential use to commercial use. |
| CURRENT ZON | E: R2 (Medium Density Residential District)                                                                                             |

**PROPOSED ZONE:** C2 (General Commercial District)

 **ACREAGE:** 1.53 acres

**BACKGROUND:** Tom Gantt is requesting to rezone property on Lincolnton Highway for a package store with an attached studio apartment.

## FACTS AND FINDINGS:

- 1. The property is surrounded by residential property on each side for the majority of Lincolnton Highway. Previously, the property was used for commercial purposes apparently as a bar, but has been vacant for several years now.
- 2. The closest similarly used property, Bob's Café, is approximately a half-mile away.

## ALTERNATIVES:

- 1. The Planning Board approves the variance request.
- 2. The Planning Board denies the variance request.

**PLANNING COMMISSION RECOMMENDATION:** Planning Commissioners denied this request 5-1, with several members of the Raysville community – including the pastor of Raysville Baptist Church – expressing their opposition to the development during the meeting.