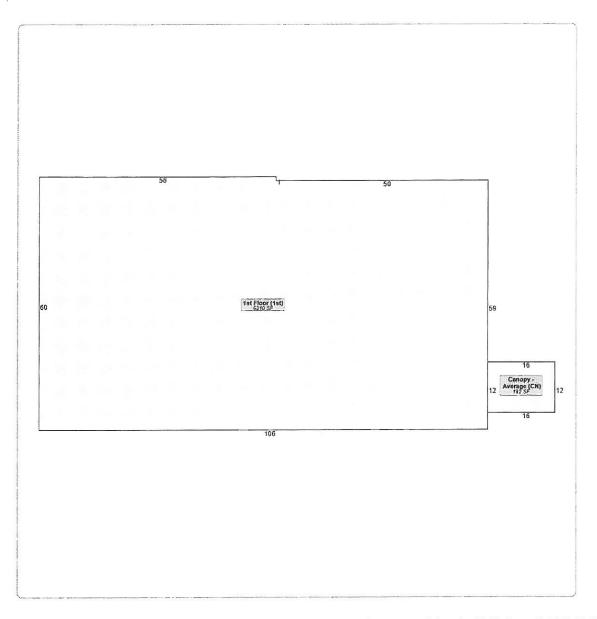

## COUNTY COMMISSION MEETING: October 17, 2023

| DATE:       | October 16, 2023                                                                                                                        |
|-------------|-----------------------------------------------------------------------------------------------------------------------------------------|
| TO:         | McDuffie County Commission                                                                                                              |
| FROM:       | David Crawley                                                                                                                           |
| ISSUE:      | Consideration to approve the rezoning of property at 5538 Lincolnton Highway (Parcel 00360003), from residential use to commercial use. |
| CURRENT ZON | E: R2 (Medium Density Residential District)                                                                                             |

**PROPOSED ZONE:** C2 (General Commercial District)

 **ACREAGE:** 1.53 acres

**BACKGROUND:** Tom Gantt is requesting to rezone property on Lincolnton Highway for a package store with an attached studio apartment.