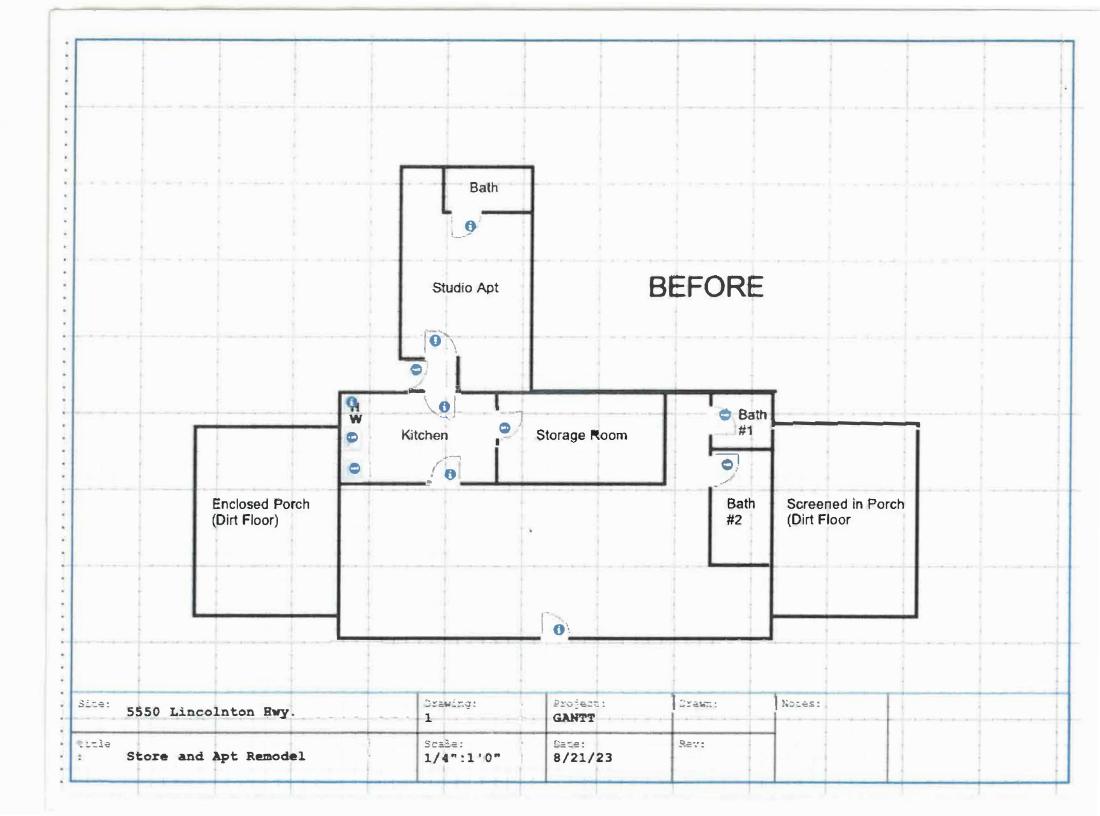

**PROPOSED ZONE:** C2 (General Commercial District)

 **ACREAGE:** 1.53 acres

**BACKGROUND:** Tom Gantt is requesting to rezone property on Lincolnton Highway for a package store with an attached studio apartment.

## FACTS AND FINDINGS:

- 1. The property is surrounded by residential property on each side for the majority of Lincolnton Highway. Previously, the property was used for commercial purposes apparently as a bar, but has been vacant for several years now.
- 2. The closest similarly used property, Bob's Café, is approximately a half-mile away.

## ALTERNATIVES:

- 1. The Planning Board approves the variance request.
- 2. The Planning Board denies the variance request.

**PLANNING COMMISSION RECOMMENDATION:** Planning Commissioners denied this request 5-1, with several members of the Raysville community – including the pastor of Raysville Baptist Church – expressing their opposition to the development during the meeting.

**STAFF RECOMMENDATION:** Staff recommends the Commission deny the rezoning request.

If the commission approves the request, the applicant must follow the requirements for site development, including DOT approved access and designated parking spaces.