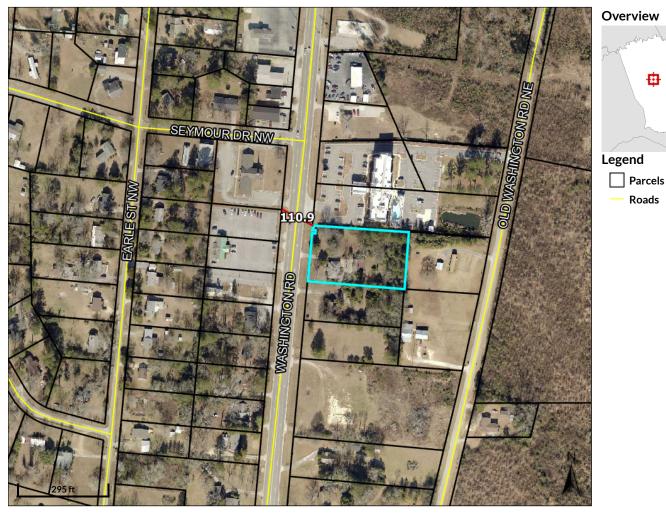

## COUNTY COMMISSION MEETING: October 17, 2023

| DATE:       | October 16, 2023                                                                                                                        |
|-------------|-----------------------------------------------------------------------------------------------------------------------------------------|
| TO:         | McDuffie County Commission                                                                                                              |
| FROM:       | David Crawley                                                                                                                           |
| ISSUE:      | Consideration to approve the rezoning of property at 5538 Lincolnton Highway (Parcel 00360003), from residential use to commercial use. |
| CURRENT ZON | E: R2 (Medium Density Residential District)                                                                                             |

**PROPOSED ZONE:** C2 (General Commercial District)

 **ACREAGE:** 1.53 acres

**BACKGROUND:** Tom Gantt is requesting to rezone property on Lincolnton Highway for a package store with an attached studio apartment.

## FACTS AND FINDINGS:

- 1. The property is surrounded by residential property on each side for the majority of Lincolnton Highway. Previously, the property was used for commercial purposes apparently as a bar, but has been vacant for several years now.
- 2. The closest similarly used property, Bob's Café, is approximately a half-mile away.