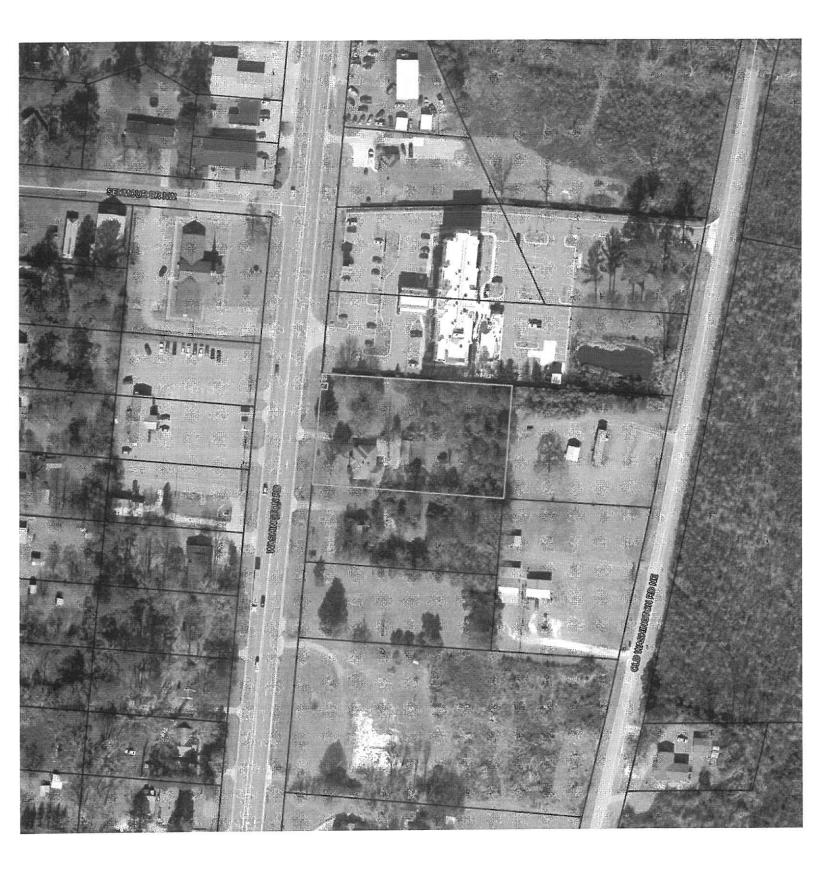

## COUNTY COMMISSION MEETING: October 17, 2023

| DATE:       | October 16, 2023                                                                                                                        |
|-------------|-----------------------------------------------------------------------------------------------------------------------------------------|
| TO:         | McDuffie County Commission                                                                                                              |
| FROM:       | David Crawley                                                                                                                           |
| ISSUE:      | Consideration to approve the rezoning of property at 5538 Lincolnton Highway (Parcel 00360003), from residential use to commercial use. |
| CURRENT ZON | E: R2 (Medium Density Residential District)                                                                                             |

**PROPOSED ZONE:** C2 (General Commercial District)

 **ACREAGE:** 1.53 acres

**BACKGROUND:** Tom Gantt is requesting to rezone property on Lincolnton Highway for a package store with an attached studio apartment.

## FACTS AND FINDINGS:

- 1. The property is surrounded by residential property on each side for the majority of Lincolnton Highway. Previously, the property was used for commercial purposes apparently as a bar, but has been vacant for several years now.
- 2. The closest similarly used property, Bob's Café, is approximately a half-mile away.