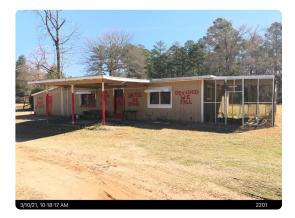

## COUNTY COMMISSION MEETING: October 17, 2023

| DATE:       | October 16, 2023                                                                                                                        |
|-------------|-----------------------------------------------------------------------------------------------------------------------------------------|
| TO:         | McDuffie County Commission                                                                                                              |
| FROM:       | David Crawley                                                                                                                           |
| ISSUE:      | Consideration to approve the rezoning of property at 5538 Lincolnton Highway (Parcel 00360003), from residential use to commercial use. |
| CURRENT ZON | E: R2 (Medium Density Residential District)                                                                                             |

**PROPOSED ZONE:** C2 (General Commercial District)

 **ACREAGE:** 1.53 acres

**BACKGROUND:** Tom Gantt is requesting to rezone property on Lincolnton Highway for a package store with an attached studio apartment.

## FACTS AND FINDINGS:

- 1. The property is surrounded by residential property on each side for the majority of Lincolnton Highway. Previously, the property was used for commercial purposes apparently as a bar, but has been vacant for several years now.
- 2. The closest similarly used property, Bob's Café, is approximately a half-mile away.