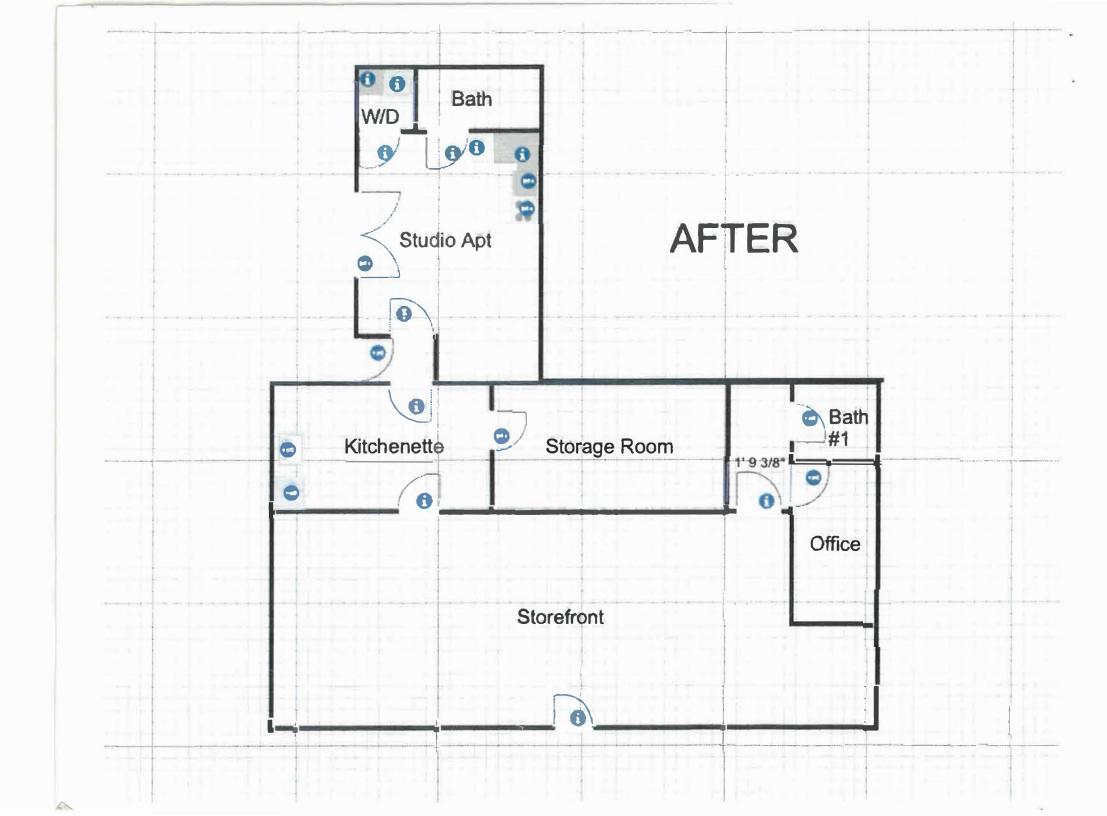

**PROPOSED ZONE:** C2 (General Commercial District)

 **ACREAGE:** 1.53 acres

**BACKGROUND:** Tom Gantt is requesting to rezone property on Lincolnton Highway for a package store with an attached studio apartment.

## FACTS AND FINDINGS:

- 1. The property is surrounded by residential property on each side for the majority of Lincolnton Highway. Previously, the property was used for commercial purposes apparently as a bar, but has been vacant for several years now.
- 2. The closest similarly used property, Bob's Café, is approximately a half-mile away.

## ALTERNATIVES:

- 1. The Planning Board approves the variance request.
- 2. The Planning Board denies the variance request.

**PLANNING COMMISSION RECOMMENDATION:** Planning Commissioners denied this request 5-1, with several members of the Raysville community – including the pastor of Raysville Baptist Church – expressing their opposition to the development during the meeting.

**STAFF RECOMMENDATION:** Staff recommends the Commission deny the rezoning request.

If the commission approves the request, the applicant must follow the requirements for site development, including DOT approved access and designated parking spaces.