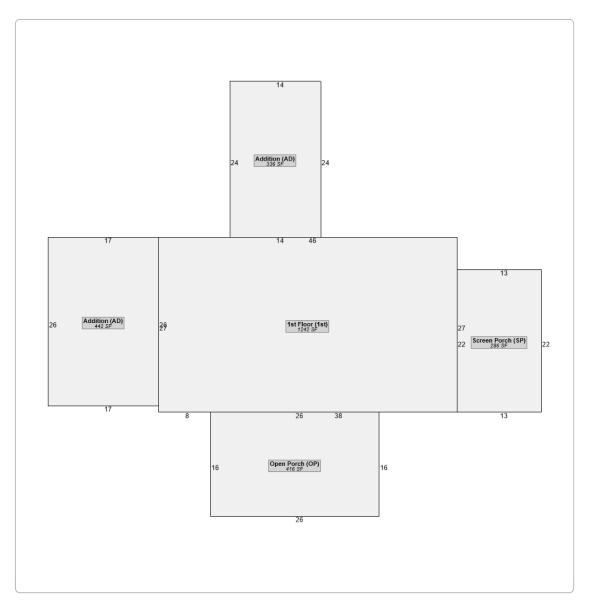

## COUNTY COMMISSION MEETING: October 17, 2023

| DATE:       | October 16, 2023                                                                                                                        |
|-------------|-----------------------------------------------------------------------------------------------------------------------------------------|
| TO:         | McDuffie County Commission                                                                                                              |
| FROM:       | David Crawley                                                                                                                           |
| ISSUE:      | Consideration to approve the rezoning of property at 5538 Lincolnton Highway (Parcel 00360003), from residential use to commercial use. |
| CURRENT ZON | E: R2 (Medium Density Residential District)                                                                                             |

**PROPOSED ZONE:** C2 (General Commercial District)

 **ACREAGE:** 1.53 acres

**BACKGROUND:** Tom Gantt is requesting to rezone property on Lincolnton Highway for a package store with an attached studio apartment.

## FACTS AND FINDINGS:

- 1. The property is surrounded by residential property on each side for the majority of Lincolnton Highway. Previously, the property was used for commercial purposes apparently as a bar, but has been vacant for several years now.
- 2. The closest similarly used property, Bob's Café, is approximately a half-mile away.

## ALTERNATIVES:

- 1. The Planning Board approves the variance request.
- 2. The Planning Board denies the variance request.

**PLANNING COMMISSION RECOMMENDATION:** Planning Commissioners denied this request 5-1, with several members of the Raysville community – including the pastor of Raysville Baptist Church – expressing their opposition to the development during the meeting.

**STAFF RECOMMENDATION:** Staff recommends the Commission deny the rezoning request.

If the commission approves the request, the applicant must follow the requirements for site development, including DOT approved access and designated parking spaces.