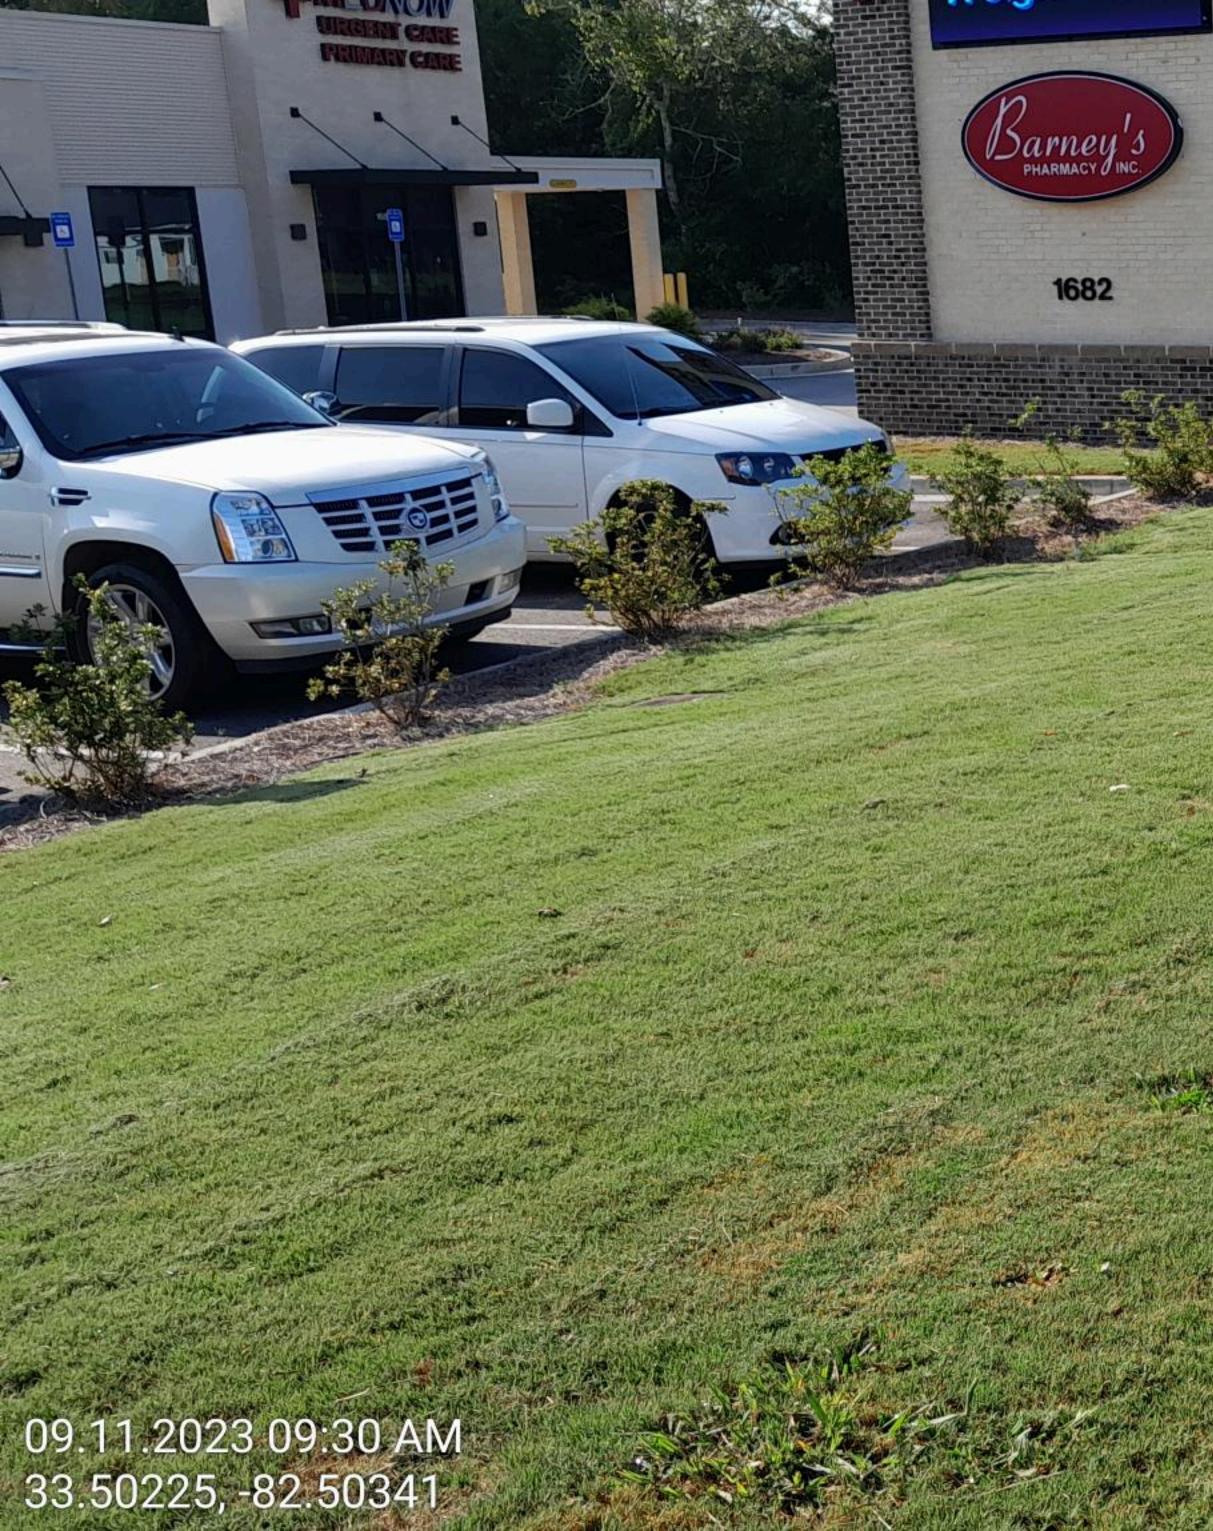

## **PUBLIC HEARING:**

- 1. FY23 Budget Hearing
- 2. Consideration to approve the rezoning of property at 5538 Lincolnton Highway (Parcel 00360003), from residential use to commercial use.
- 3. Consideration to approve a variance of the distance requirements within O.C.G.A. § 16-12-215 to allow Barney's Pharmacy to dispense medical cannabis less than 1,000 feet from a church, 1682 Washington Road, Parcel Number 0T080071)

## **NEW BUSINESS**

- 1) Consideration to Approve ARPA Broadband Administrative Agreement.
- 2) Consideration to Approve Request for Qualifications for Design of Amphitheater and Park.
- 3) Consideration to Approve Proclamation stating November 4<sup>th</sup> as Georgia Military Veterans' Hall of Fame, Inc. Day
- 4) Consideration to Approve Resolution 23-16 Urging the Governor and General Assembly of Georgia to Continue Efforts to Reform and Improve Mental Health Services for the Citizens of Georgia
- 5) Consideration to approve the rezoning of property at 5538 Lincolnton Highway (Parcel 00360003), from residential use to commercial use.
- 6) Consideration to approve a variance of the distance requirements within O.C.G.A. § 16-12-215 to allow Barney's Pharmacy to dispense medical cannabis less than 1,000 feet from a church, 1682 Washington Road, Parcel Number 0T080071)
- 7) Monthly Budget Report
- 8) Monthly Financial Report