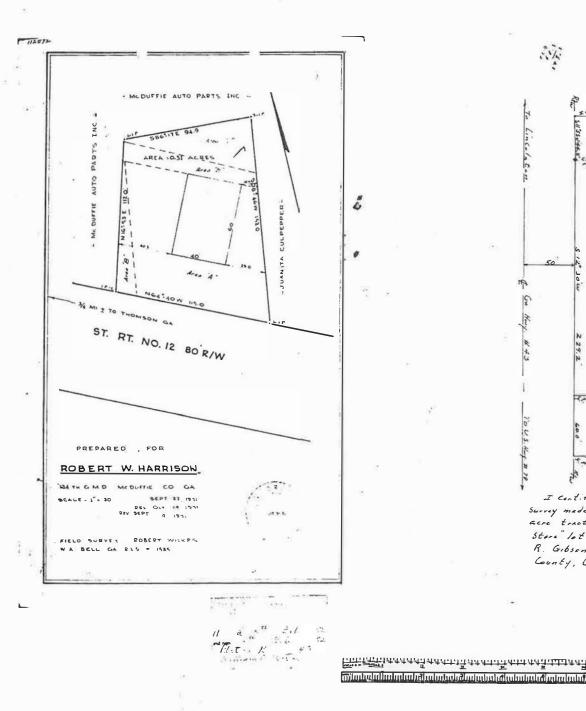

## COUNTY COMMISSION MEETING: October 17, 2023

| DATE:       | October 16, 2023                                                                                                                        |
|-------------|-----------------------------------------------------------------------------------------------------------------------------------------|
| TO:         | McDuffie County Commission                                                                                                              |
| FROM:       | David Crawley                                                                                                                           |
| ISSUE:      | Consideration to approve the rezoning of property at 5538 Lincolnton Highway (Parcel 00360003), from residential use to commercial use. |
| CURRENT ZON | E: R2 (Medium Density Residential District)                                                                                             |

**PROPOSED ZONE:** C2 (General Commercial District)

 **ACREAGE:** 1.53 acres

**BACKGROUND:** Tom Gantt is requesting to rezone property on Lincolnton Highway for a package store with an attached studio apartment.

## FACTS AND FINDINGS:

- 1. The property is surrounded by residential property on each side for the majority of Lincolnton Highway. Previously, the property was used for commercial purposes apparently as a bar, but has been vacant for several years now.
- 2. The closest similarly used property, Bob's Café, is approximately a half-mile away.

## ALTERNATIVES:

- 1. The Planning Board approves the variance request.
- 2. The Planning Board denies the variance request.

**PLANNING COMMISSION RECOMMENDATION:** Planning Commissioners denied this request 5-1, with several members of the Raysville community – including the pastor of Raysville Baptist Church – expressing their opposition to the development during the meeting.

**STAFF RECOMMENDATION:** Staff recommends the Commission deny the rezoning request.

If the commission approves the request, the applicant must follow the requirements for site development, including DOT approved access and designated parking spaces.