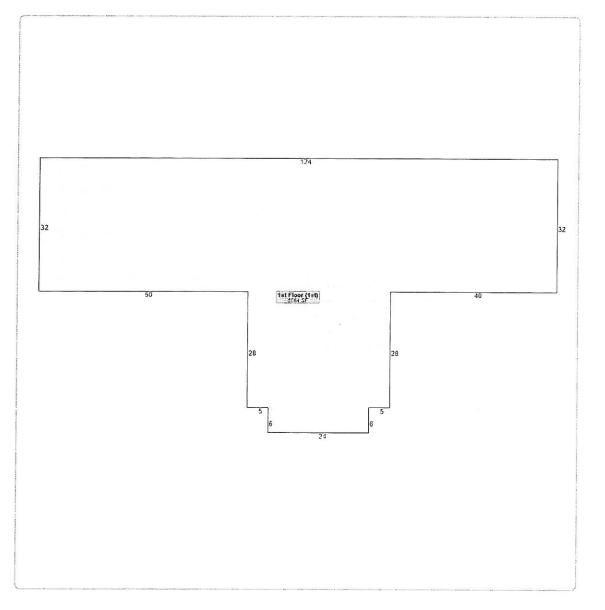

## COUNTY COMMISSION MEETING: October 17, 2023

| DATE:       | October 16, 2023                                                                                                                        |
|-------------|-----------------------------------------------------------------------------------------------------------------------------------------|
| TO:         | McDuffie County Commission                                                                                                              |
| FROM:       | David Crawley                                                                                                                           |
| ISSUE:      | Consideration to approve the rezoning of property at 5538 Lincolnton Highway (Parcel 00360003), from residential use to commercial use. |
| CURRENT ZON | E: R2 (Medium Density Residential District)                                                                                             |

**PROPOSED ZONE:** C2 (General Commercial District)

 **ACREAGE:** 1.53 acres

**BACKGROUND:** Tom Gantt is requesting to rezone property on Lincolnton Highway for a package store with an attached studio apartment.

## FACTS AND FINDINGS:

- 1. The property is surrounded by residential property on each side for the majority of Lincolnton Highway. Previously, the property was used for commercial purposes apparently as a bar, but has been vacant for several years now.
- 2. The closest similarly used property, Bob's Café, is approximately a half-mile away.