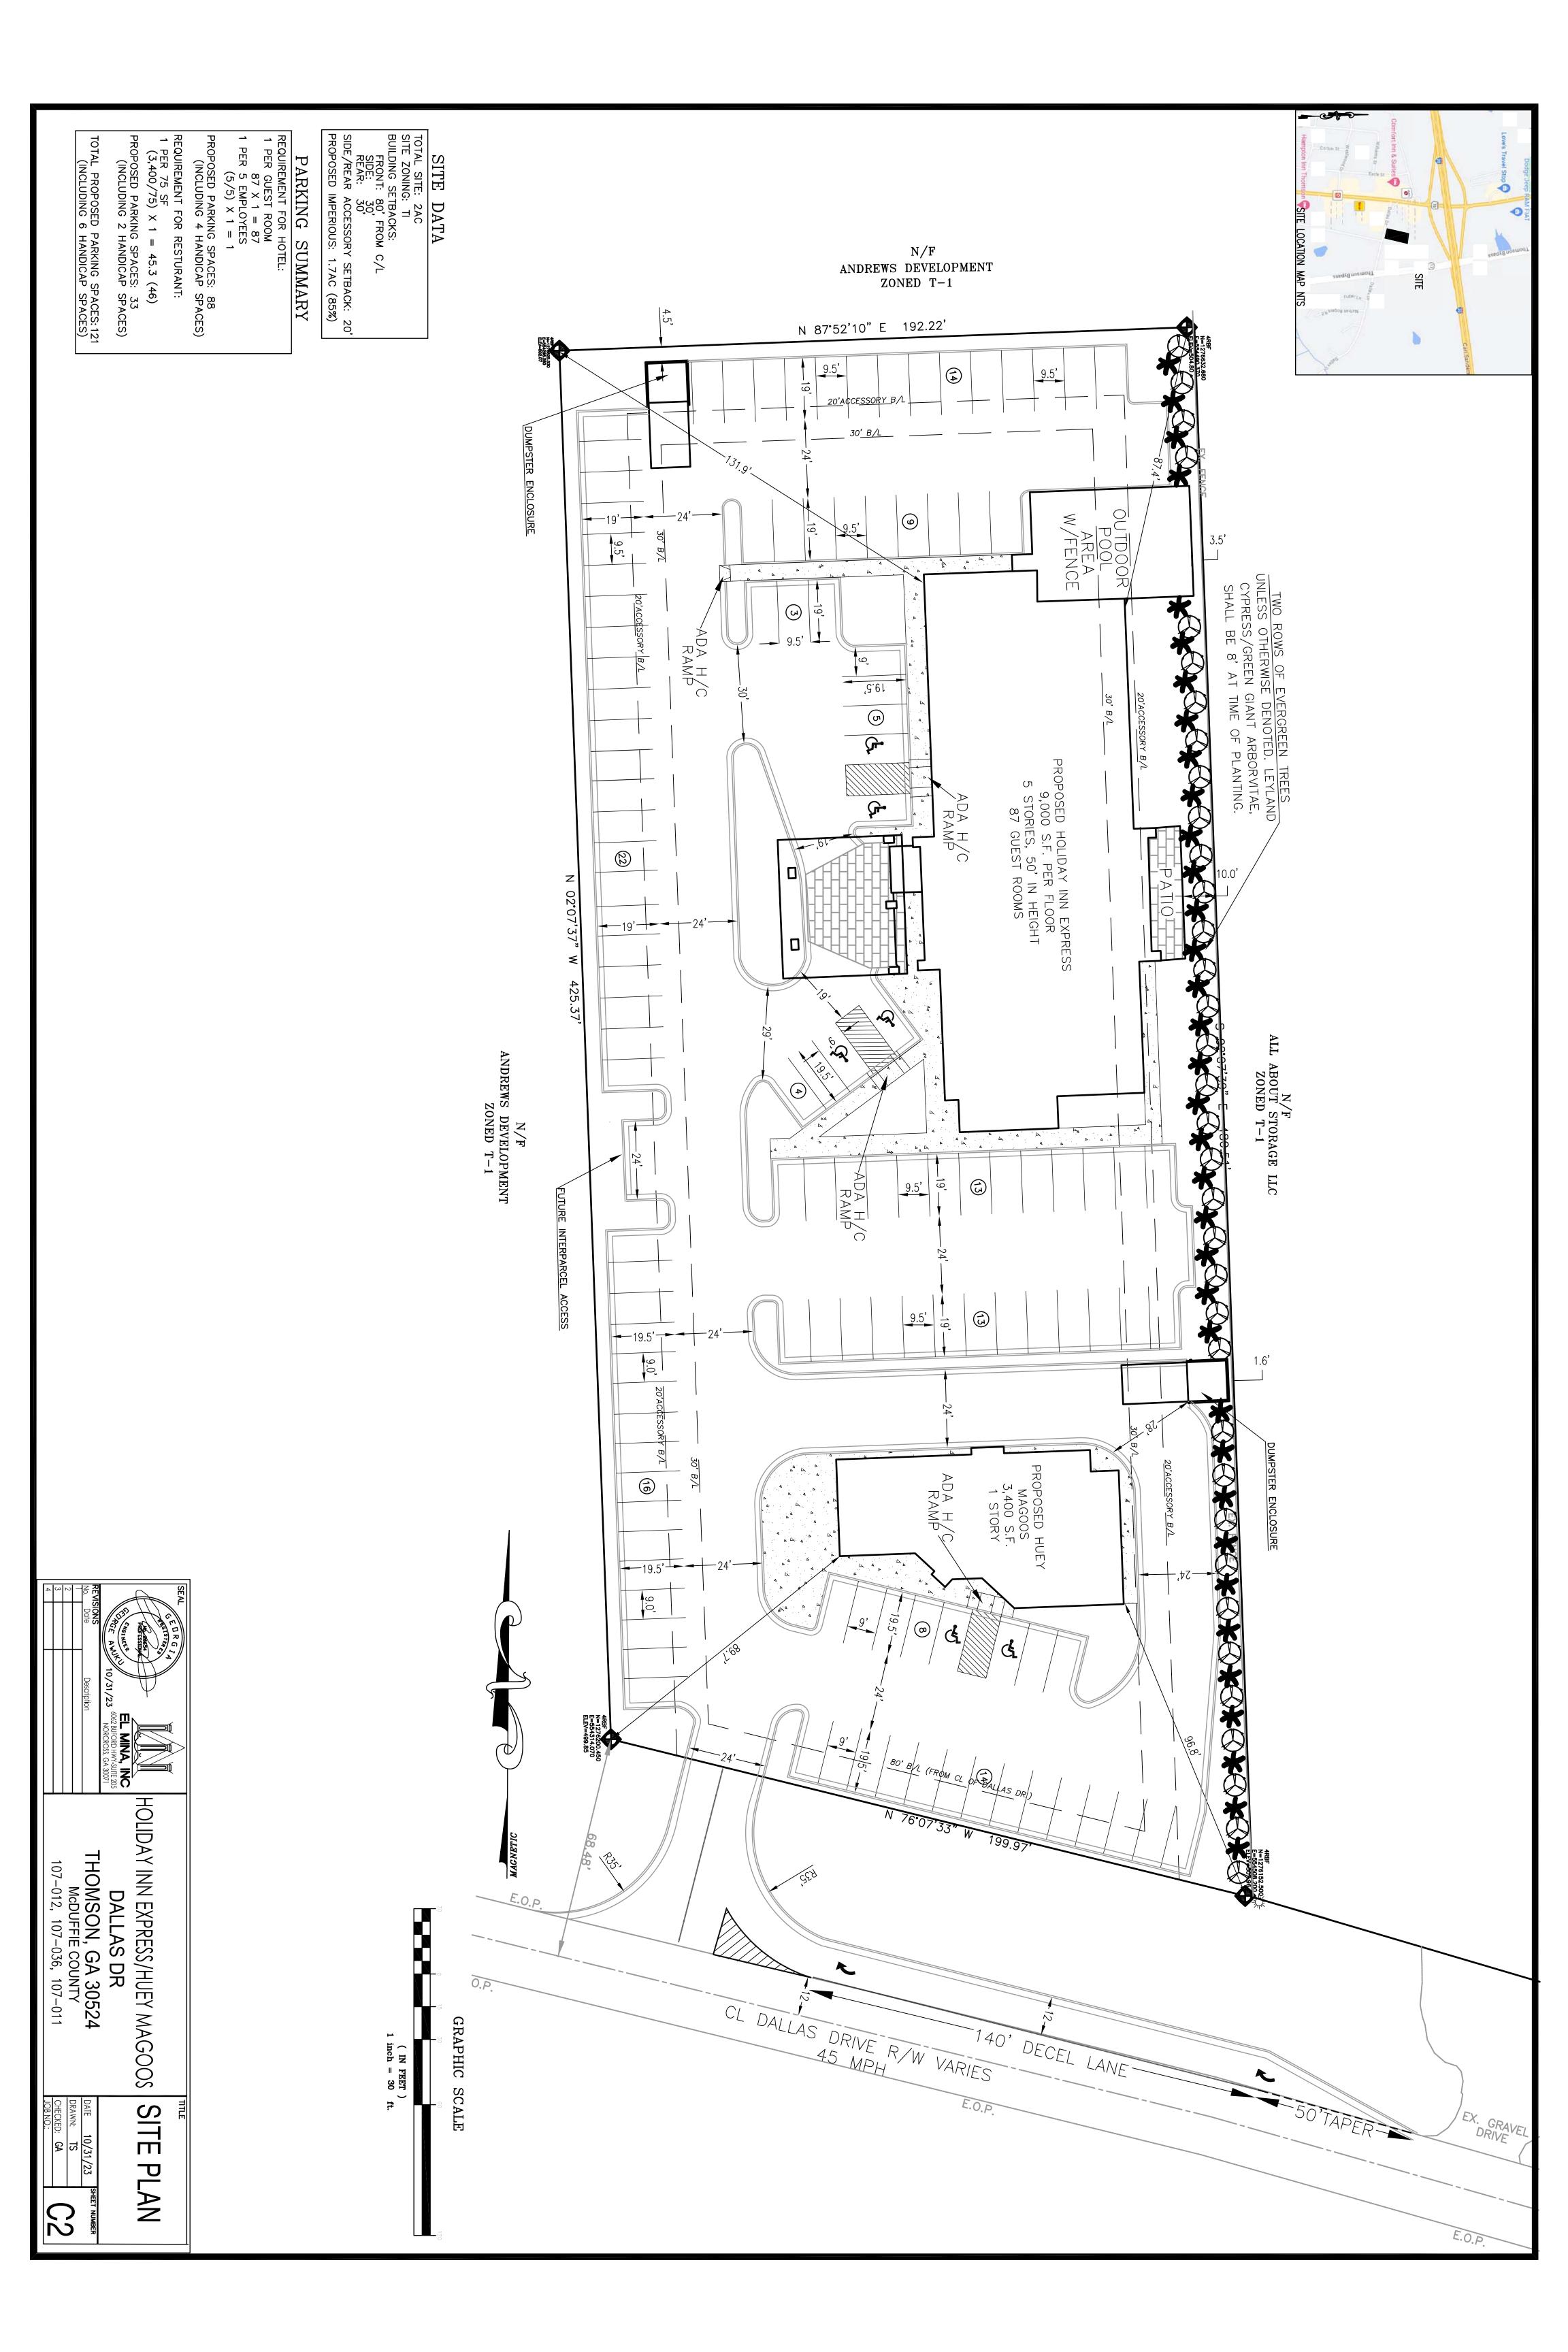

**COUNTY COMMISSION MEETING:** February 20, 2024

**DATE:** February 13, 2024

**TO:** McDuffie County Commission

FROM: Jason Smith

**ISSUE:** Request for variances for a development at 1860 Dallas Drive

**CURRENT ZONE:** T1 (Interstate Village District)

**PROPOSED ZONE:** Same

**ACREAGE:** 2 acres – 1860 Dallas Drive (00400014B00)

**BACKGROUND:** The applicant is asking for a series of variances for the construction of a hotel and restaurant on their property:

a. Impervious surface area overage

- b. Reduction in required parking spaces
- c. Setback Variance for primary structure
- d. Setback Variance for accessory (dumpsters, patio, and pool)
- e. Variance for structure height.

#### **FACTS AND FINDINGS:**

- 1. The applicant is asking for the following variances:
  - a. Impervious surface area
    - i. Required: not greater than 80%
    - ii. Requested: 85%
  - b. Reduction in required parking spaces for the restaurant
    - i. Required: One space per 75 square feet of patron floor area = 45.3 spaces
    - ii. Requested: 33 spaces
  - c. Setback Variance for primary structure (side and rear)
    - i. Required: 30 feet
    - ii. Requested: 20 feet
  - d. Setback Variance for accessory (dumpsters, patio, and pool)
    - i. Required: 20 feet
    - ii. Requested: 1.6 feet dumpster (restaurant); 2.7 feet patio; 4.5 feet dumpster (hotel); 3.5 feet pool
  - e. Variance for structure height
    - i. Required: 35 feet
    - ii. Requested: 50 feet
- 2. The property is surrounded by other T1 property.

**PLANNING COMMISSION RECOMMENDATION:** Planning Commissioners unanimously recommended approval of the following variance requests and additional requirements:

- Impervious surface area: 85%
- Reduction in required parking spaces for the restaurant: 33
- Setback Variance for primary structure (side and rear): 20 feet
- Setback Variance for accessory (dumpsters, patio, and pool): 1.6 feet dumpster (restaurant); 2.7 feet patio; 4.5 feet dumpster (hotel); 3.5 feet pool
- Variance for structure height: 50 feet
- Installation of a vegetative buffer on the reduced setback areas, as shown on the site plan. Prior to installation, a landscape plan must be submitted to staff for review and approval.
- Installation of a privacy fence around the pool area, as listed on the site plan.
- Construction of a right turn/decel lane off Dallas Drive, as shown on the site plan.

**STAFF RECOMMENDATION:** Staff recommends approval of the variance requests as specified by the Planning Commission with the additional requirement that all building materials match the Exterior Elevations plan (A-201), including – but not limited to – block and plank for the structure, and stucco and stacked stone for the exterior.

### **ATTACHMENTS:**

- 1. Variance Application
- 2. Site plan
- 3. Tax Map