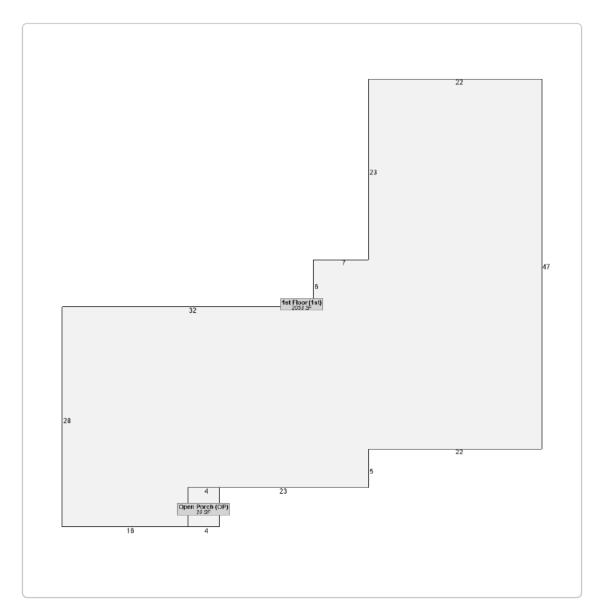

| JORDAN MICKIE A        | QUEENSBOROUGH NATIONAL |
| 6/4/1993   | 181 850          |                  | \$72,000   | Fair Market Improved      |                        | JORDAN MICKIE A        |

### Valuation

|                     | 2023     | 2022     | 2021     | 2020     | 2019     |
|---------------------|----------|----------|----------|----------|----------|
| Previous Value      | \$46,274 | \$46,274 | \$45,676 | \$37,159 | \$37,159 |
| Land Value          | \$9,400  | \$10,480 | \$10,480 | \$10,480 | \$10,480 |
| + Improvement Value | \$33,874 | \$33,874 | \$33,874 | \$35,196 | \$26,679 |
| + Accessory Value   | \$1,920  | \$1,920  | \$1,920  | \$0      | \$0      |
| = Current Value     | \$45,194 | \$46,274 | \$46,274 | \$45,676 | \$37,159 |

### **Photos**





### Sketches



No data available for the following modules: Rural Land, Conservation Use Rural Land, Residential Improvement Information, Mobile Homes, Prebill Mobile Homes, Permits.

The McDuffie County Assessor makes every effort to produce the most accurate information possible. No warranties, expressed or implied are provided for the data herein, its use or interpretation. The assessment information is from the last certified tax roll. All other data is subject to change.

| User Privacy Policy | GDPR Privacy Notice Last Data Upload: 1/18/2024, 7:28:20 AM Contact Us





**COUNTY COMMISSION MEETING:** February 20, 2024

**DATE:** February 13, 2024

**TO:** McDuffie County Commission

FROM: Jason Smith

**ISSUE:** Request for a variance for accessory structures at 1280 Washington Road

**CURRENT ZON