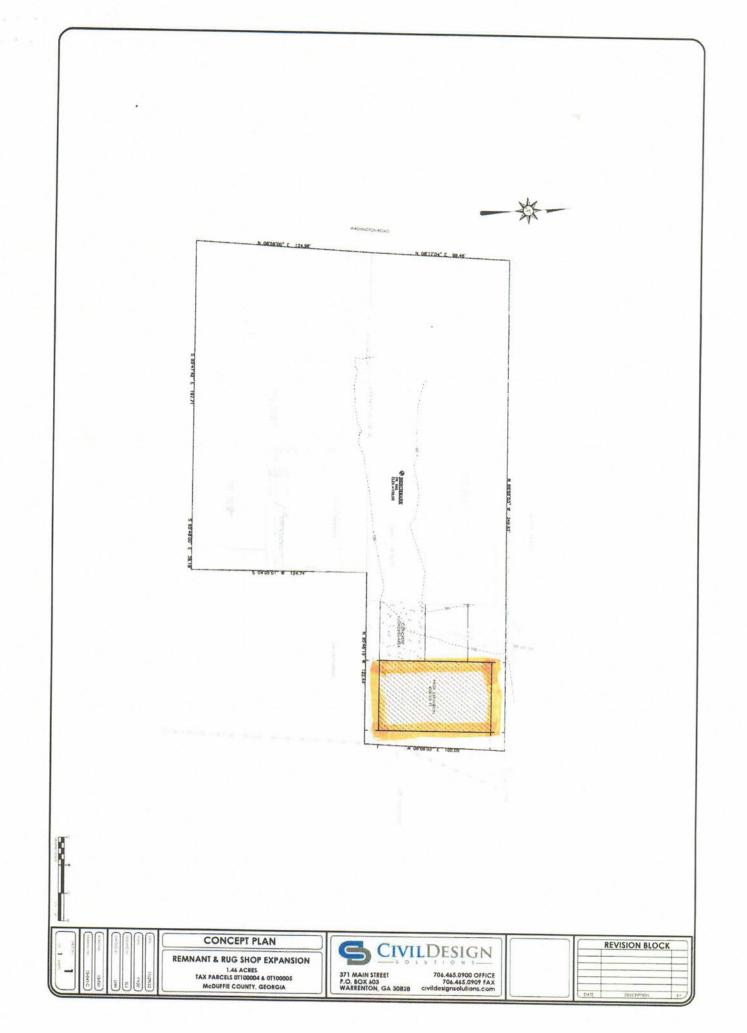

### **PUBLIC HEARING**

- Consideration to Approve Variances for Development at 1860 Dallas Drive.
- Consideration to Approve to Rezone 0.39 acres at 791 Augusta Road.
- Consideration to Approve a Variance for Accessory Structures at 1280 Washington Road.

### **NEW BUSINESS**

- 1. Consideration to Approve Variances for a Development at 1860 Dallas Drive.
- 2. Consideration to Approve to Rezone 0.39 acres at 791 Augusta Road.
- 3. Consideration to Approve a Variance for Accessory Structures at 1280 Washington Road.
- 4. Consideration to Surplus Four Vehicles from the Sheriff's Department and place on GovDeals.
- 5. Consideration to Surplus, Decommission and Recycle Server 512 and 562 from Sheriff's Department.
- 6. Consideration to Approve Concession Building: Access Control and Network Infrastructure.
- 7. Consideration to Approve Fortinet Networking Switch and Access Points for 20 county-wide sites.
- 8. Consideration to Approve NAACP 4<sup>th</sup> Annual Juneteenth and Father's Day Celebration.
- 9. Consideration to Approve the January ACO Report.
- 10. Monthly Budget Report
- 11. Monthly Financial Report