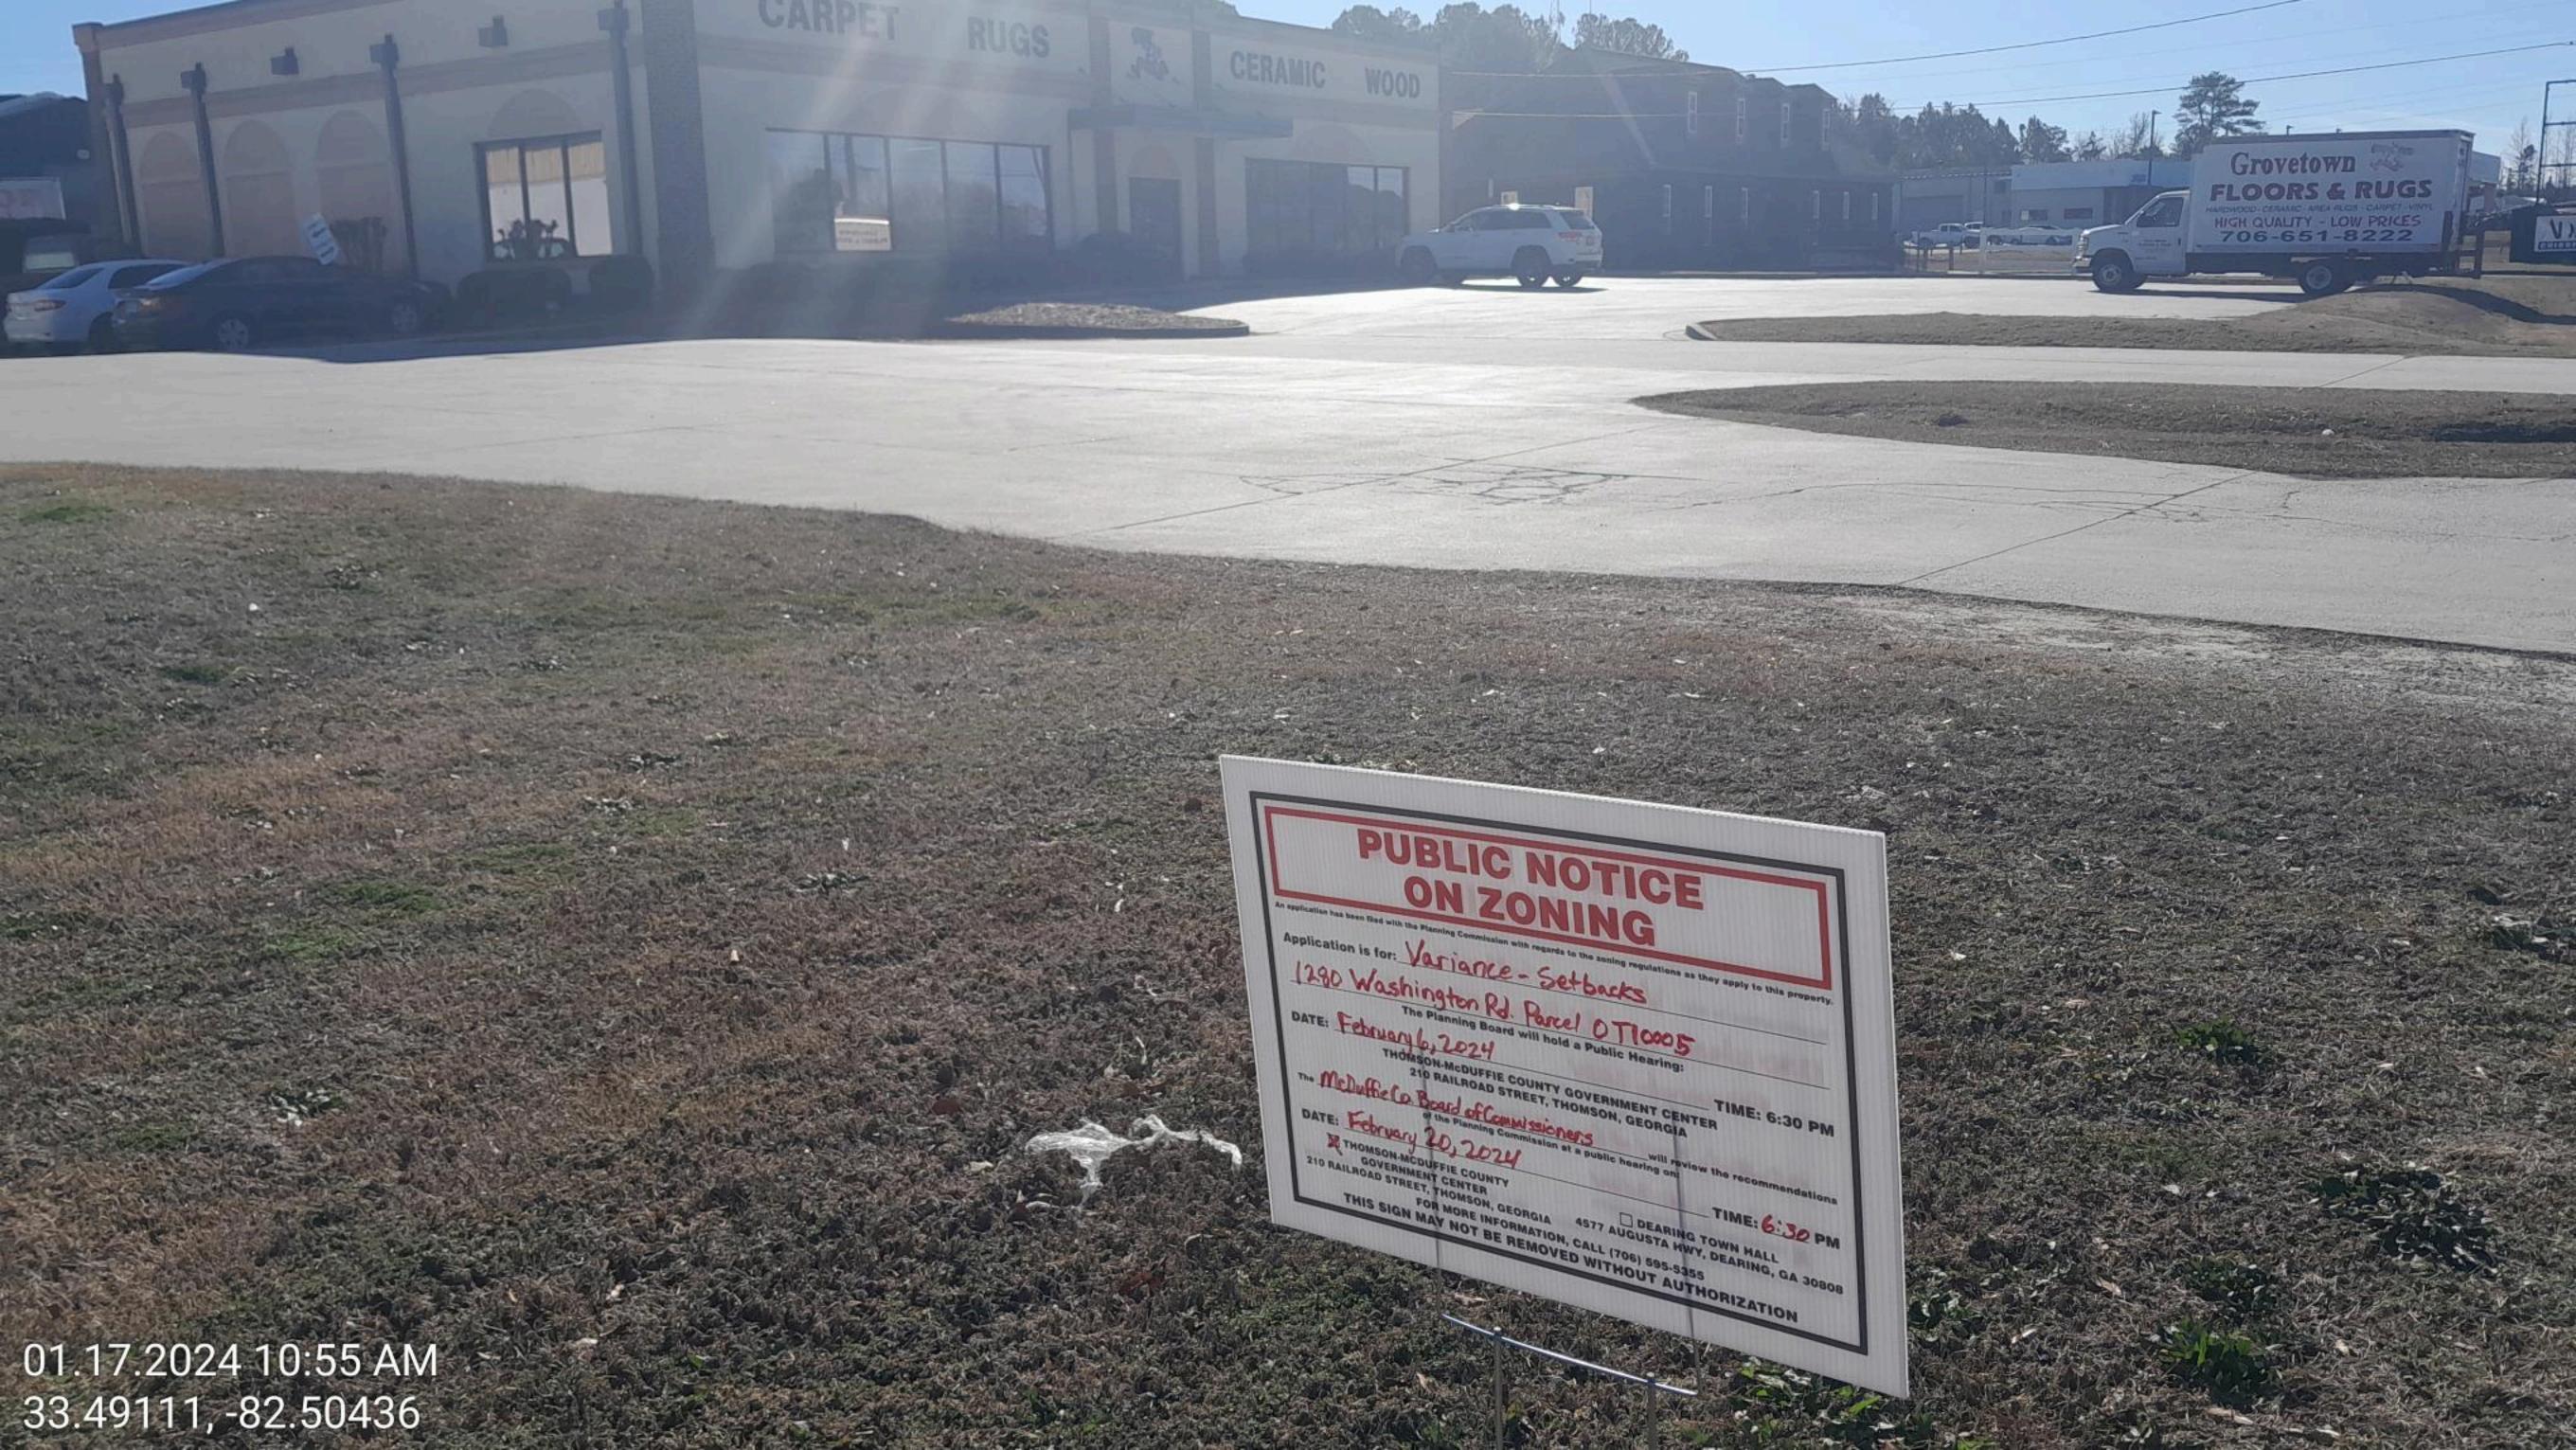

### **PUBLIC HEARING**

- Consideration to Approve Variances for Development at 1860 Dallas Drive.
- Consideration to Approve to Rezone 0.39 acres at 791 Augusta Road.
- Consideration to Approve a Variance for Accessory Structures at 1280 Washington Road.

### **NEW BUSINESS**

- 1. Consideration to Approve Variances for a Development at 1860 Dallas Drive.
- 2. Consideration to Approve to Rezone 0.39 acres at 791 Augusta Road.
- 3. Consideration to Approve a Variance for Accessory Structures at 1280 Washington Road.
- 4. Consideration to Surplus Four Vehicles from the Sheriff's Department and place on GovDeals.
- 5. Consideration to Surplus, Decommission and Recycle Server 512 and 562 from Sheriff's Department.
- 6. Consideration to Approve Concession Building: Access Control and Network Infrastructure.
- 7. Consideration to Approve Fortinet Networking Switch and Access Points for 20 county-wide sites.
- 8. Consideration to Approve NAACP 4<sup>th</sup> Annual Juneteenth and Father's Day Celebration.
- 9. Consideration to Approve the January ACO Report.
- 10. Monthly Budget Report
- 11. Monthly Financial Report

**COUNTY COMMISSION MEETING:** February 20, 2024

**DATE:** February 13, 2024

**TO:** McDuffie County Commission

FROM: Jason Smith

**ISSUE:** Request for variances for a development at 1860 Dallas Drive

**CURRENT ZONE:** T1 (Interstate Village District)