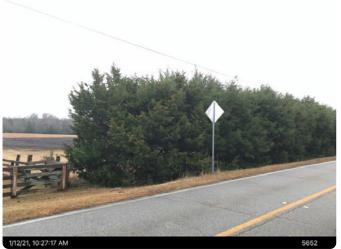

#### VARIANCE

C-1 (Neighborhood Service Commercial District)

PROPOSED ZONE: C-1 (Neighborhood Service Commercial District)

ACREAGE: 7 acres – Rousseau Creek Road (Parcel 00600002B00)

**BACKGROUND:** Kenneth Miles is requesting to rezone 4 acres of a larger 82-acre parcel for commercial use to expand a planned RV and boat storage facility. In addition, Mr. Miles is requesting a variance for the reduction of a vegetative buffer to 25 feet on property near the intersection of Cobbham and Rousseau Creek roads.

#### **FACTS AND FINDINGS:**

- 1. Part of the property was rezoned for commercial use in March 2023.
- 2. The property owner plans to use the additional 4 acres for more storage.
- 3. Per the county ordinance, a 100-foot vegetative buffer is required along the property lines abutting residentially-zoned property. This buffer is required in the county's land use ordinance (Sec. 44-87.2), as the commercial property abuts residential property on two sides.
- 4. The property said the reduction in buffer was needed to facilitate better traffic flow around the site.
- 5. Residents of the adjacent properties (one of which is Mr. Miles's son-in-law) have notified the applicant that they are OK with the reduction. However, the owner of the large tract to the east of the property, Roger Dozier, wrote a letter objecting to both the rezoning and the reduction of the buffer.
- Applicant plans to place additional cedar trees along the eastern border to provide additional sight relief.
- 7. Access to the property would be from Hwy 150.