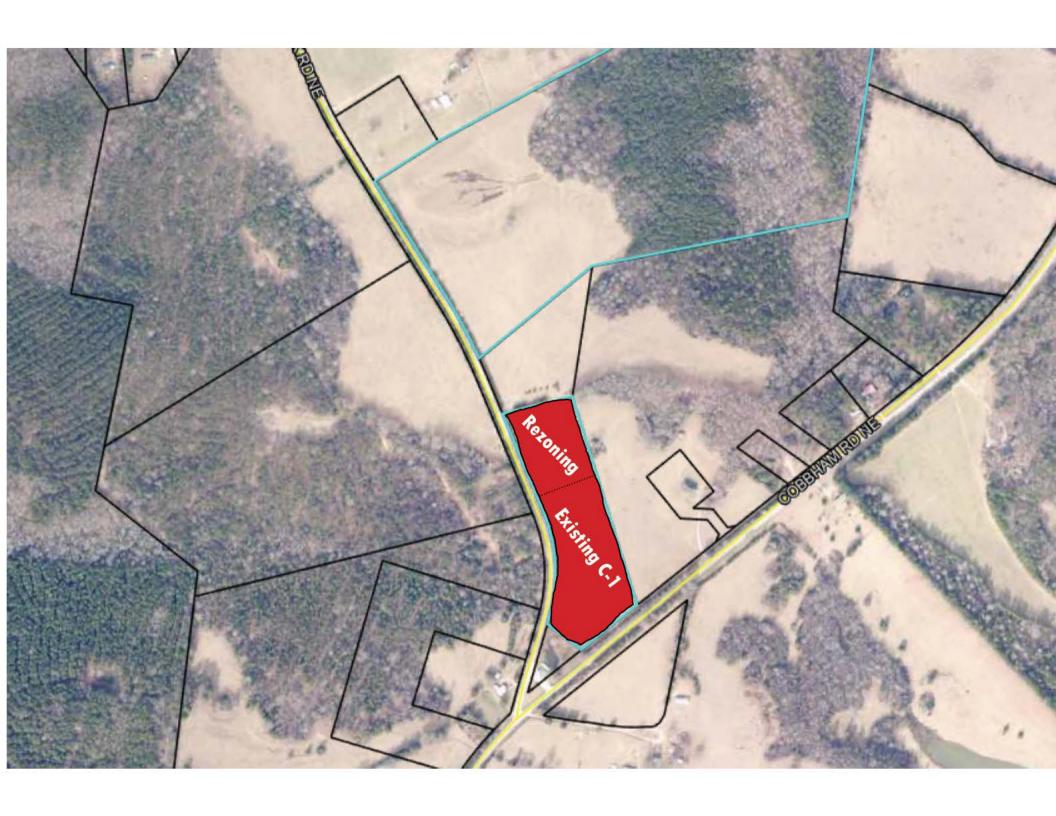

#### **REZONING**

CURRENT ZONE:

R-1 (Low Density Residential/Agriculture District)

PROPOSED ZONE:

C-1 (Neighborhood Service Commercial District)

4 acres – Rousseau Creek Road (Parcel 00600002B00)

#### VARIANCE

C-1 (Neighborhood Service Commercial District)

PROPOSED ZONE: C-1 (Neighborhood Service Commercial District)

ACREAGE: 7 acres – Rousseau Creek Road (Parcel 00600002B00)

**BACKGROUND:** Kenneth Miles is requesting to rezone 4 acres of a larger 82-acre parcel for commercial use to expand a planned RV and boat storage facility. In addition, Mr. Miles is requesting a variance for the reduction of a vegetative buffer to 25 feet on property near the intersection of Cobbham and Rousseau Creek roads.

|                                                                                                                                                                                                                                                                                                                                                                                                                                                                                                                                                                                                                                                                                                                                                                                                                                                                                                                                                                                                                                                                                         | taining to the following property/structure: [X] Property address: Rousseau Creek Road                                                                     |  |  |  |
|-----------------------------------------------------------------------------------------------------------------------------------------------------------------------------------------------------------------------------------------------------------------------------------------------------------------------------------------------------------------------------------------------------------------------------------------------------------------------------------------------------------------------------------------------------------------------------------------------------------------------------------------------------------------------------------------------------------------------------------------------------------------------------------------------------------------------------------------------------------------------------------------------------------------------------------------------------------------------------------------------------------------------------------------------------------------------------------------|------------------------------------------------------------------------------------------------------------------------------------------------------------|--|--|--|
| Location:                                                                                                                                                                                                                                                                                                                                                                                                                                                                                                                                                                                                                                                                                                                                                                                                                                                                                                                                                                                                                                                                               | Rousseau Creek Road and Cobbham Road                                                                                                                       |  |  |  |
| Map/Parcel #:                                                                                                                                                                                                                                                                                                                                                                                                                                                                                                                                                                                                                                                                                                                                                                                                                                                                                                                                                                                                                                                                           | Parcel ID 00600002B00                                                                                                                                      |  |  |  |
| Total Area:<br>87.87                                                                                                                                                                                                                                                                                                                                                                                                                                                                                                                                                                                                                                                                                                                                                                                                                                                                                                                                                                                                                                                                    | 87.87(acre) Of Total Area, how much do you, as applicant, own:  (See "B" above.)                                                                           |  |  |  |
| Property Zoned:                                                                                                                                                                                                                                                                                                                                                                                                                                                                                                                                                                                                                                                                                                                                                                                                                                                                                                                                                                                                                                                                         | R-A                                                                                                                                                        |  |  |  |
| 4.) Current use:  How many structures are located on this same property: Residences # 0 (Occupied by:) Out Buildings # 0 Use: Commercial # 0 Use: Other # 0 Use:  5.) Purpose of application: Rezone approximately 4 acres of property current zoned R-1 to commercial to construct and operate an RV and boat storage facility with some drive up storage. RV and boat storage units will include fully enclosed, covered and uncovered spots. These spots will vary in size from 12' by 30' to 12' by 60'. Some units in the future may contain power but will be regulated by time control devices to limit power use. The drive up storage will contain traditional sizes from 10' by 10' up to 10' by 20'. The intent is to leave existing natural buffers (Cedar tree rows) to limit impact to surrounding properties.  6.) [This question is applicable only for variances in dimensional requirements.] Are there any inherent physical characteristics associated with your property that would necessitate the consideration or granting of a variance?  [X] N/A [] No [] Yes |                                                                                                                                                            |  |  |  |
| If Yes, explain:                                                                                                                                                                                                                                                                                                                                                                                                                                                                                                                                                                                                                                                                                                                                                                                                                                                                                                                                                                                                                                                                        |                                                                                                                                                            |  |  |  |
| 7.) [This question is applicable only for variances in dimensional requirements.] Since "mere inconvenience shall not constitute justification for the granting of a variance" (VIII, 2.2 (D)(6), what efforts (ex. purchase of additional property, relocation of structure, reduction in structure size, etc.) have been undertaken prior to the application for this variance which would have alleviated the necessity of a variance.  [X] N/A  Explain:                                                                                                                                                                                                                                                                                                                                                                                                                                                                                                                                                                                                                            |                                                                                                                                                            |  |  |  |
| to any special exception o                                                                                                                                                                                                                                                                                                                                                                                                                                                                                                                                                                                                                                                                                                                                                                                                                                                                                                                                                                                                                                                              | cable only for special exception or other Board reviews.] List below those nonconformities r conditional review under review by this application.  [X] N/A |  |  |  |
| 8.5.) Is this a Developmer                                                                                                                                                                                                                                                                                                                                                                                                                                                                                                                                                                                                                                                                                                                                                                                                                                                                                                                                                                                                                                                              | t of Regional Impact? [ ] Yes [ $\chi$ ] No                                                                                                                |  |  |  |