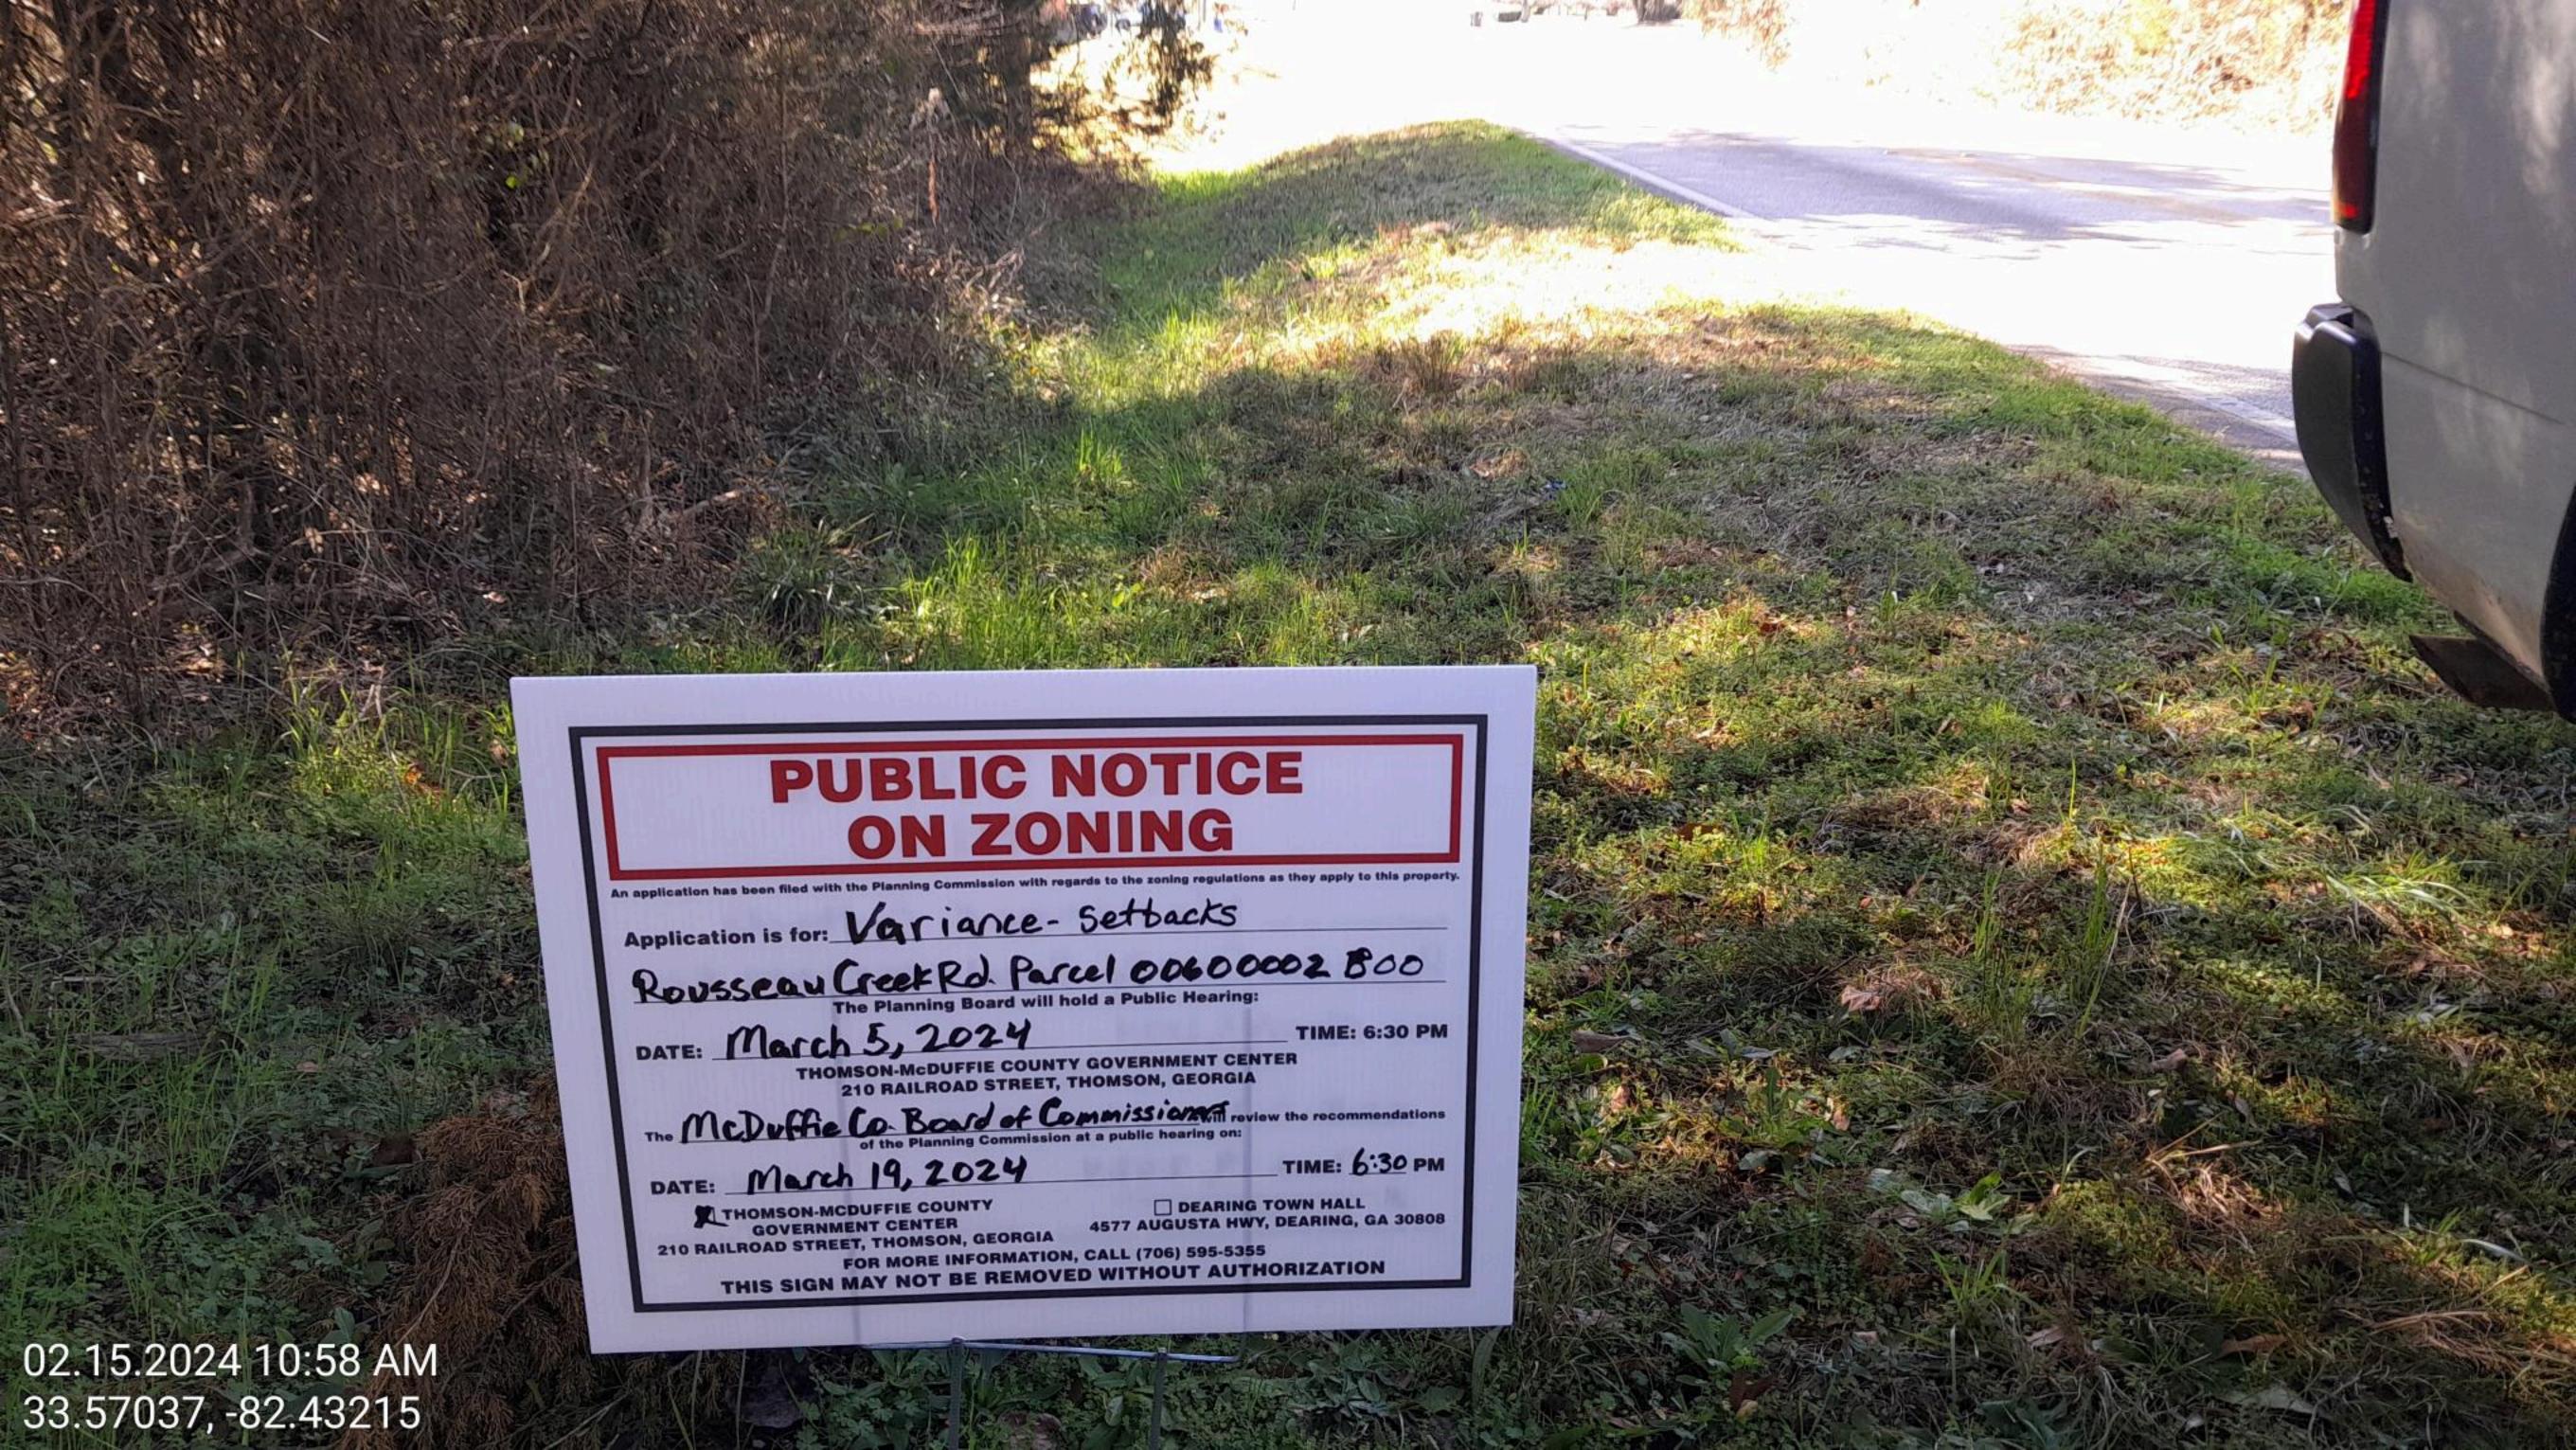

#### **REZONING**

CURRENT ZONE:

R-1 (Low Density Residential/Agriculture District)

PROPOSED ZONE:

C-1 (Neighborhood Service Commercial District)

4 acres – Rousseau Creek Road (Parcel 00600002B00)

#### VARIANCE

C-1 (Neighborhood Service Commercial District)

PROPOSED ZONE: C-1 (Neighborhood Service Commercial District)

ACREAGE: 7 acres – Rousseau Creek Road (Parcel 00600002B00)

**BACKGROUND:** Kenneth Miles is requesting to rezone 4 acres of a larger 82-acre parcel for commercial use to expand a planned RV and boat storage facility. In addition, Mr. Miles is requesting a variance for the reduction of a vegetative buffer to 25 feet on property near the intersection of Cobbham and Rousseau Creek roads.

#### **ATTACHMENTS:**

- 1. Rezoning Application
- 2. Variance Application
- 3. Tax Map
- 4. Photo of rezoning sign
- 5. Communications from area residents
- 6. Petition and signatures